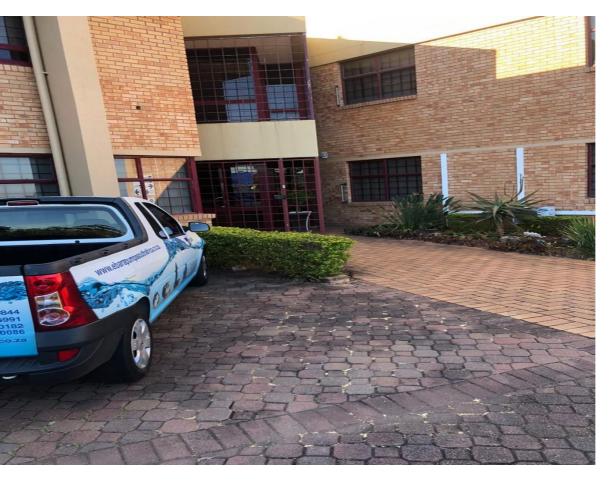

# 1,100M<sup>2</sup> WORKSHOP FOR SALE IN NEW GERMANY

1,100sqm offices and small warehouse For Sale in New Germany.Elevated views over Pinetown.26 total parking's.3 lock up garages.Fully airconditioned.25Kva generator on site runs the office excluding aircons during load shedding.600sqm Let for 3 years at R45 000.00 p/m excluding VAT.

### **FOR SALE**

**Price** R11,000,000 (Ex Vat)

**Size** 1100

| Building Size (m²)  | 1100       | Open Parkings       | 11  |
|---------------------|------------|---------------------|-----|
| Land Size (m²)      | -          | Covered Parkings    | 12  |
| Building Height (m) | -          | Floor Load Capacity | -   |
| Title               | -          | Power 3 Phase       | No  |
| Zoning              | Commercial | Power Amps          | -   |
| Security            | Yes        | Air Conditioning    | Yes |
|                     |            |                     |     |