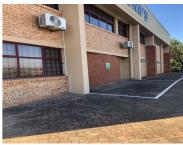

# 1,100M<sup>2</sup> WORKSHOP FOR SALE IN NEW GERMANY

1,100sqm offices and small warehouse For Sale in New Germany.Elevated views over Pinetown.26 total parking's.3 lock up garages.Fully airconditioned.25Kva generator on site runs the office excluding aircons during load shedding.600sqm Let for 3 years at R45 000.00 p/m excluding VAT.

### **FOR SALE**

**Price** R11,000,000 (Ex Vat)

**Size** 1100

| Building Size (m²)  | 1100       | Open Parkings       | 11  |
|---------------------|------------|---------------------|-----|
| Land Size (m²)      | -          | Covered Parkings    | 12  |
| Building Height (m) | -          | Floor Load Capacity | -   |
| Title               | -          | Power 3 Phase       | No  |
| Zoning              | Commercial | Power Amps          | -   |
| Security            | Yes        | Air Conditioning    | Yes |
|                     |            |                     |     |