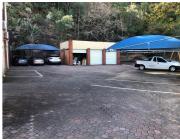

# 1,100M<sup>2</sup> WORKSHOP FOR SALE IN NEW GERMANY

1,100sqm offices and small warehouse For Sale in New Germany.Elevated views over Pinetown.26 total parking's.3 lock up garages.Fully airconditioned.25Kva generator on site runs the office excluding aircons during load shedding.600sqm Let for 3 years at R45 000.00 p/m excluding VAT.

### **FOR SALE**

**Price** R11,000,000 (Ex Vat)

**Size** 1100

| Building Size (m²)  | 1100       | Open Parkings       | 11  |
|---------------------|------------|---------------------|-----|
| Land Size (m²)      | -          | Covered Parkings    | 12  |
| Building Height (m) | -          | Floor Load Capacity | -   |
| Title               | -          | Power 3 Phase       | No  |
| Zoning              | Commercial | Power Amps          | -   |
| Security            | Yes        | Air Conditioning    | Yes |
|                     |            |                     |     |