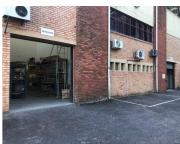

# 1,100M<sup>2</sup> WORKSHOP FOR SALE IN NEW GERMANY

1,100sqm offices and small warehouse For Sale in New Germany.Elevated views over Pinetown.26 total parking's.3 lock up garages.Fully airconditioned.25Kva generator on site runs the office excluding aircons during load shedding.600sqm Let for 3 years at R45 000.00 p/m excluding VAT.

### **FOR SALE**

**Price** R11,000,000 (Ex Vat)

**Size** 1100

| Building Size (m²)  | 1100       | Open Parkings       | 11  |
|---------------------|------------|---------------------|-----|
| Land Size (m²)      | -          | Covered Parkings    | 12  |
| Building Height (m) | -          | Floor Load Capacity | -   |
| Title               | -          | Power 3 Phase       | No  |
| Zoning              | Commercial | Power Amps          | -   |
| Security            | Yes        | Air Conditioning    | Yes |
|                     |            |                     |     |