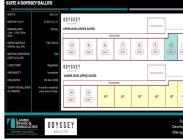

# 83M<sup>2</sup> OFFICE TO LET IN BALLITO CENTRAL

ODYSSEY BALLITO stands out as Ballito's first innovative mixed-use development, encompassing a medical centre of excellence, first-rate shopping experience, cutting-edge offices and exclusive residential living. Excellent on-site conveniences are provided for office tenants. Ample parking is provided and the office suites are located on the top two floors of ODYSSEY BALLITO building with drive in access to...

#### Gross Monthly Rental R16,700 (Ex Vat) **Available From** Immediately **Lease Period** Negotiable Building Size (m²) **Open Parkings** 0 **Covered Parkings** Land Size (m²) 0 Building Height (m) Floor Load Capacity Title **Power 3 Phase** No Zoning Commercial **Power Amps** Security **Air Conditioning** Yes Yes