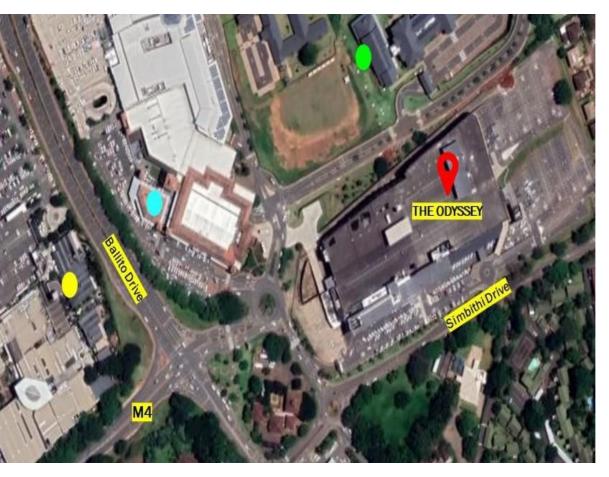

# 83M<sup>2</sup> OFFICE TO LET IN BALLITO CENTRAL

ODYSSEY BALLITO stands out as Ballito's first innovative mixed-use development, encompassing a medical centre of excellence, first-rate shopping experience, cutting-edge offices and exclusive residential living. Excellent on-site conveniences are provided for office tenants. Ample parking is provided and the office suites are located on the top two floors of ODYSSEY BALLITO building with drive in access to...