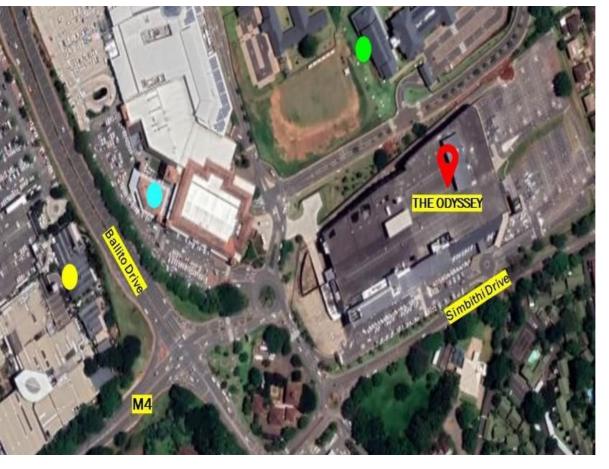

# 172M<sup>2</sup> OFFICE TO LET IN BALLITO CENTRAL

ODYSSEY BALLITO stands out as Ballito's first innovative mixed-use development, encompassing a medical centre of excellence, first-rate shopping experience, cutting-edge offices and exclusive residential living. Excellent on-site conveniences are provided for office tenants. Ample parking is provided and the office suites are located on the top two floors of ODYSSEY BALLITO building with drive in access to...