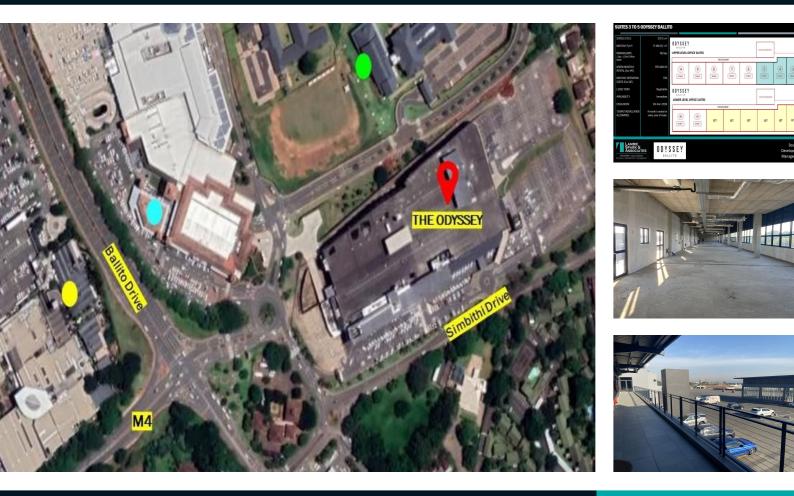

# 271M<sup>2</sup> OFFICE TO LET IN BALLITO CENTRAL

ODYSSEY BALLITO stands out as Ballito's first innovative mixed-use development, encompassing a medical centre of excellence, first-rate shopping experience, cutting-edge offices and exclusive residential living. Excellent on-site conveniences are provided for office tenants.Ample parking is provided and the office suites are located on the top two floors of ODYSSEY BALLITO building with drive in access to...