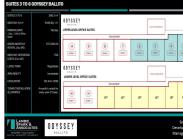

# 368M<sup>2</sup> OFFICE TO LET IN BALLITO CENTRAL

ODYSSEY BALLITO stands out as Ballito's first innovative mixed-use development, encompassing a medical centre of excellence, first-rate shopping experience, cutting-edge offices and exclusive residential living. Excellent on-site conveniences are provided for office tenants. Ample parking is provided and the office suites are located on the top two floors of ODYSSEY BALLITO building with drive in access to...

#### **Gross Monthly Rental** R72,500 (Ex Vat) **Available From** Immediately **Lease Period** Negotiable Building Size (m²) **Open Parkings** 0 368 **Covered Parkings** Land Size (m²) 0 **Building Height (m)** Floor Load Capacity Title **Power 3 Phase** No Zoning Commercial **Power Amps** Security **Air Conditioning** Yes Yes