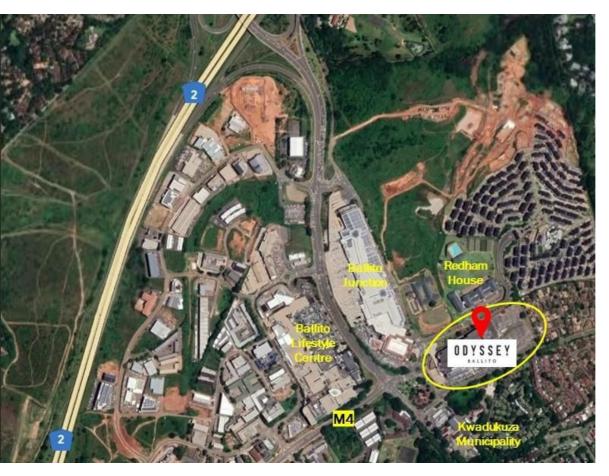

# 368M<sup>2</sup> OFFICE TO LET IN BALLITO CENTRAL

ODYSSEY BALLITO stands out as Ballito's first innovative mixed-use development, encompassing a medical centre of excellence, first-rate shopping experience, cutting-edge offices and exclusive residential living. Excellent on-site conveniences are provided for office tenants. Ample parking is provided and the office suites are located on the top two floors of ODYSSEY BALLITO building with drive in access to...