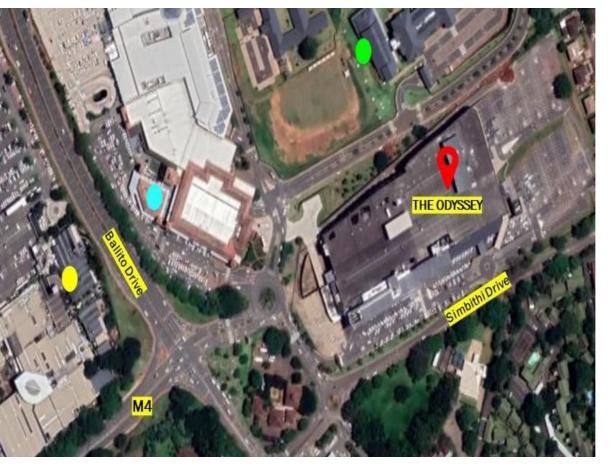

# 466M<sup>2</sup> OFFICE TO LET IN BALLITO CENTRAL

ODYSSEY BALLITO stands out as Ballito's first innovative mixed-use development, encompassing a medical centre of excellence, first-rate shopping experience, cutting-edge offices and exclusive residential living. Excellent on-site conveniences are provided for office tenants. Ample parking is provided and the office suites are located on the top two floors of ODYSSEY BALLITO building with drive in access to...