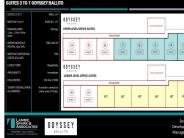

#### Gross Monthly Rental R91,200 (Ex Vat) **Available From** Immediately **Lease Period** Negotiable Building Size (m²) **Open Parkings** 0 466 **Covered Parkings** Land Size (m²) 0 **Building Height (m)** Floor Load Capacity Title **Power 3 Phase** No Zoning Commercial **Power Amps** Security **Air Conditioning** Yes Yes