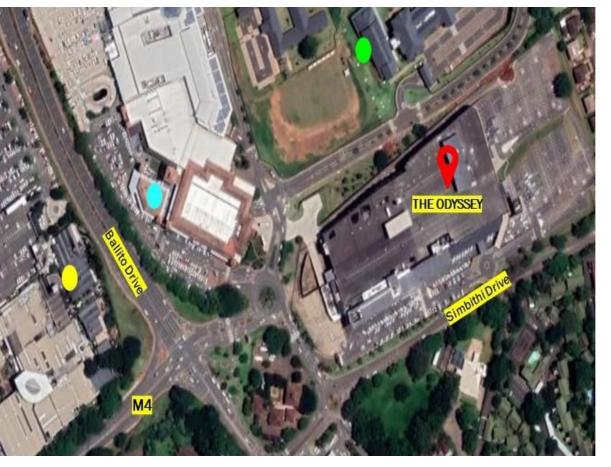

# 564M<sup>2</sup> OFFICE TO LET IN BALLITO CENTRAL

ODYSSEY BALLITO stands out as Ballito's first innovative mixed-use development, encompassing a medical centre of excellence, first-rate shopping experience, cutting-edge offices and exclusive residential living. Excellent on-site conveniences are provided for office tenants. Ample parking is provided and the office suites are located on the top two floors of ODYSSEY BALLITO building with drive in access to...