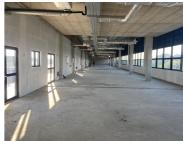

# 662M<sup>2</sup> OFFICE TO LET IN BALLITO CENTRAL

ODYSSEY BALLITO stands out as Ballito's first innovative mixed-use development, encompassing a medical centre of excellence, first-rate shopping experience, cutting-edge offices and exclusive residential living. Excellent on-site conveniences are provided for office tenants. Ample parking is provided and the office suites are located on the top two floors of ODYSSEY BALLITO building with drive in access to...

#### Gross Monthly Rental R128,000 (Ex Vat) **Available From** Immediately **Lease Period** Negotiable Building Size (m²) **Open Parkings** 0 662 **Covered Parkings** Land Size (m²) 0 **Building Height (m)** Floor Load Capacity Title **Power 3 Phase** No Zoning Commercial **Power Amps** Security **Air Conditioning** Yes Yes