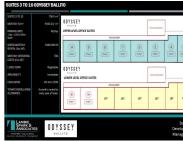

# 662M<sup>2</sup> OFFICE TO LET IN BALLITO CENTRAL

ODYSSEY BALLITO stands out as Ballito's first innovative mixed-use development, encompassing a medical centre of excellence, first-rate shopping experience, cutting-edge offices and exclusive residential living. Excellent on-site conveniences are provided for office tenants. Ample parking is provided and the office suites are located on the top two floors of ODYSSEY BALLITO building with drive in access to...

#### Gross Monthly Rental R128,000 (Ex Vat) **Available From** Immediately **Lease Period** Negotiable Building Size (m²) **Open Parkings** 0 662 **Covered Parkings** Land Size (m²) 0 **Building Height (m)** Floor Load Capacity Title **Power 3 Phase** No Zoning Commercial **Power Amps** Security **Air Conditioning** Yes Yes