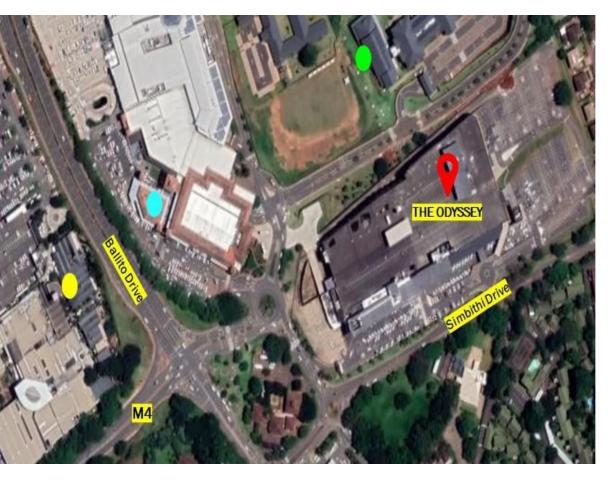

# 662M<sup>2</sup> OFFICE TO LET IN BALLITO CENTRAL

ODYSSEY BALLITO stands out as Ballito's first innovative mixed-use development, encompassing a medical centre of excellence, first-rate shopping experience, cutting-edge offices and exclusive residential living. Excellent on-site conveniences are provided for office tenants. Ample parking is provided and the office suites are located on the top two floors of ODYSSEY BALLITO building with drive in access to...