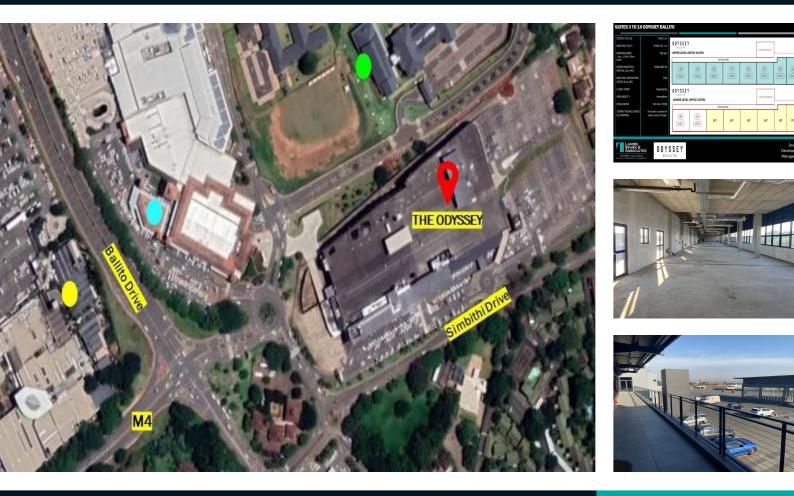

### 759M<sup>2</sup> OFFICE TO LET IN BALLITO CENTRAL

ODYSSEY BALLITO stands out as Ballito's first innovative mixed-use development, encompassing a medical centre of excellence, first-rate shopping experience, cutting-edge offices and exclusive residential living. Excellent on-site conveniences are provided for office tenants.Ample parking is provided and the office suites are located on the top two floors of ODYSSEY BALLITO building with drive in access to...