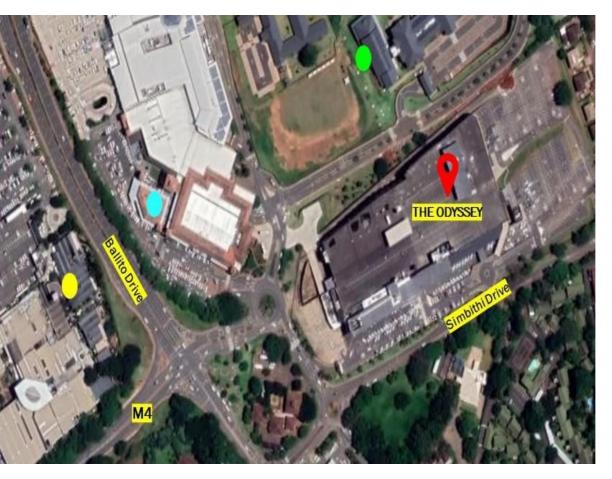

# 955M<sup>2</sup> OFFICE TO LET IN BALLITO CENTRAL

ODYSSEY BALLITO stands out as Ballito's first innovative mixed-use development, encompassing a medical centre of excellence, first-rate shopping experience, cutting-edge offices and exclusive residential living. Excellent on-site conveniences are provided for office tenants.It is centrally located in Ballito's burgeoning commercial CBD and in close proximity to the Kwadukuza Municipality offices, Ballito...

| Gross Monthly Rental<br>Available From<br>Lease Period |            | R181,500 (Ex Vat)<br>Immediately<br>Negotiable |            |
|--------------------------------------------------------|------------|------------------------------------------------|------------|
| Building Size (m²)                                     | 955        | Open Parkings                                  | <b>s</b> 0 |
| Land Size (m²)                                         | -          | Covered Parki                                  | ings 0     |
| Building Height (m)                                    | -          | Floor Load Ca                                  | pacity -   |
| Title                                                  | -          | Power 3 Phase                                  | e No       |
| Zoning                                                 | Commercial | Power Amps                                     | -          |
| Security                                               | Yes        | Air Conditioni                                 | ng Yes     |