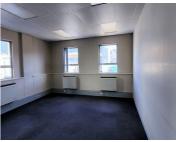

#### 2,100M<sup>2</sup> OFFICE TO LET IN MUSGRAVE

Introducing a 2,100sqm stand alone building To Let in Windermere, Berea. The landlord has recently renovated the exterior of the building. Each floor is approximately 650sqm.Ideally located, the building is located in Florida Road with numerous food outlets in walking distance.

| Gross Monthly Rental<br>Available From<br>Lease Period |          | R378,000 (Ex Vat)<br>Immediately<br>Negotiable |                     |     |
|--------------------------------------------------------|----------|------------------------------------------------|---------------------|-----|
| Building Size (m²)                                     | 2100     |                                                | Open Parkings       | 0   |
| Land Size (m²)                                         | -        |                                                | Covered Parkings    | 0   |
| Building Height (m)                                    | -        |                                                | Floor Load Capacity | -   |
| Title                                                  | -        |                                                | Power 3 Phase       | No  |
| Zoning                                                 | Commerci | al                                             | Power Amps          | -   |
| Security                                               | Yes      |                                                | Air Conditioning    | Yes |