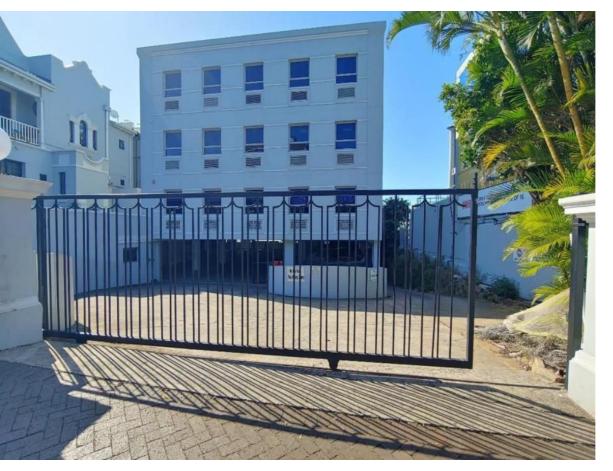

#### 2,100M<sup>2</sup> OFFICE TO LET IN MUSGRAVE

Introducing a 2,100sqm stand alone building To Let in Windermere, Berea. The landlord has recently renovated the exterior of the building. Each floor is approximately 650sqm.Ideally located, the building is located in Florida Road with numerous food outlets in walking distance.

| Gross Monthly Rental<br>Available From<br>Lease Period |          | R378,000 (Ex Vat)<br>Immediately<br>Negotiable |                     |     |
|--------------------------------------------------------|----------|------------------------------------------------|---------------------|-----|
| Building Size (m²)                                     | 2100     |                                                | Open Parkings       | 0   |
| Land Size (m²)                                         | -        |                                                | Covered Parkings    | 0   |
| Building Height (m)                                    | -        |                                                | Floor Load Capacity | -   |
| Title                                                  | -        |                                                | Power 3 Phase       | No  |
| Zoning                                                 | Commerci | al                                             | Power Amps          | -   |
| Security                                               | Yes      |                                                | Air Conditioning    | Yes |