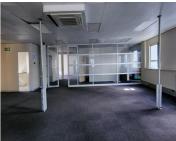

#### 2,100M<sup>2</sup> OFFICE TO LET IN MUSGRAVE

Introducing a 2,100sqm stand alone building To Let in Windermere, Berea. The landlord has recently renovated the exterior of the building. Each floor is approximately 650sqm.Ideally located, the building is located in Florida Road with numerous food outlets in walking distance.

| Gross Monthly Rental<br>Available From<br>Lease Period |          | R378,000 (Ex Vat)<br>Immediately<br>Negotiable |                     |     |
|--------------------------------------------------------|----------|------------------------------------------------|---------------------|-----|
| Building Size (m²)                                     | 2100     |                                                | Open Parkings       | 0   |
| Land Size (m²)                                         | -        |                                                | Covered Parkings    | 0   |
| Building Height (m)                                    | -        |                                                | Floor Load Capacity | -   |
| Title                                                  | -        |                                                | Power 3 Phase       | No  |
| Zoning                                                 | Commerci | al                                             | Power Amps          | -   |
| Security                                               | Yes      |                                                | Air Conditioning    | Yes |