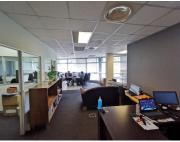

## 176M<sup>2</sup> OFFICE TO LET IN MOUNT EDGECOMBE COUNTRY CLUB ESTATE

Introducing a first floor office To Let in Mount Edgecombe. The landlord has recently completed a revamp to the internal common areas of the building. The office is lift and stairway accessible. The first floor tenants share a communal bathroom and kitchenette. There is a generator in the building which keeps the common area lights and lifts operational. The landlord is looking at installing a tenant...