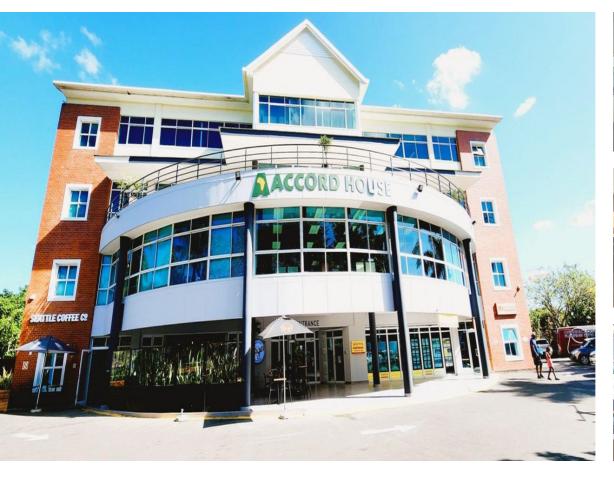

## 176M<sup>2</sup> OFFICE TO LET IN MOUNT EDGECOMBE COUNTRY CLUB ESTATE

Introducing a first floor office To Let in Mount Edgecombe. The landlord has recently completed a revamp to the internal common areas of the building. The office is lift and stairway accessible. The first floor tenants share a communal bathroom and kitchenette. There is a generator in the building which keeps the common area lights and lifts operational. The landlord is looking at installing a tenant...