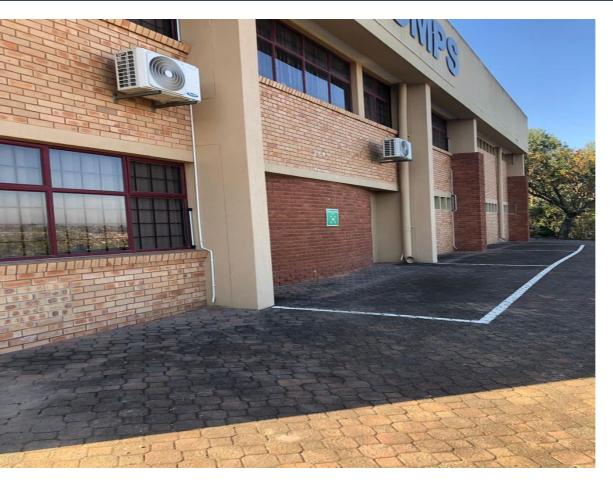

#### 500M<sup>2</sup> OFFICE TO LET IN NEW GERMANY

500sqm Pristine office To Let. Elevated position with views over Pinetown.11 dedicated parking bays with additional visitors parking on site.Fully airconditioned.Generator on site runs the office excluding aircons during load shedding.

# Gross Monthly Rental R40,000 (Ex Vat) Available From Immediately Lease Period 36 months

| Building Size (m²)  | 500        |
|---------------------|------------|
| Land Size (m²)      | -          |
| Building Height (m) | -          |
| Title               | -          |
| Zoning              | Commercial |
| Security            | Yes        |

| HOHUIS              |     |
|---------------------|-----|
| Open Parkings       | 11  |
| Covered Parkings    | 0   |
| Floor Load Capacity | -   |
| Power 3 Phase       | No  |
| Power Amps          | -   |
| Air Conditioning    | Yes |
|                     |     |