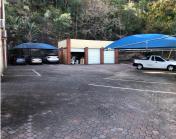

#### 500M<sup>2</sup> OFFICE TO LET IN NEW GERMANY

500sqm Pristine office To Let. Elevated position with views over Pinetown.11 dedicated parking bays with additional visitors parking on site.Fully airconditioned.Generator on site runs the office excluding aircons during load shedding.

| HOHUIS              |     |
|---------------------|-----|
| Open Parkings       | 11  |
| Covered Parkings    | 0   |
| Floor Load Capacity | -   |
| Power 3 Phase       | No  |
| Power Amps          | -   |
| Air Conditioning    | Yes |
|                     |     |