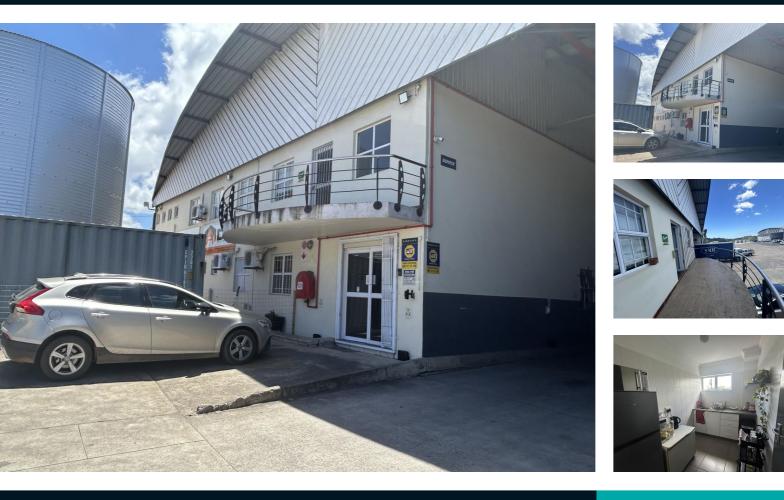

### 384M<sup>2</sup> OFFICE TO LET IN WESTMEAD

Location: Rocky Ridge Industrial Park Mahogany Ridge Size: 384m2Property Type: Upmarket Office SuiteFeatures:-Downstairs: Small reception area- Upstairs: Four large, carpeted offices- Air Conditioning: All offices are equipped with air conditioners- Ablutions: Separate male and female bathrooms-Parking: 5 dedicated parking spaces with additional on-site parking available- Security:...