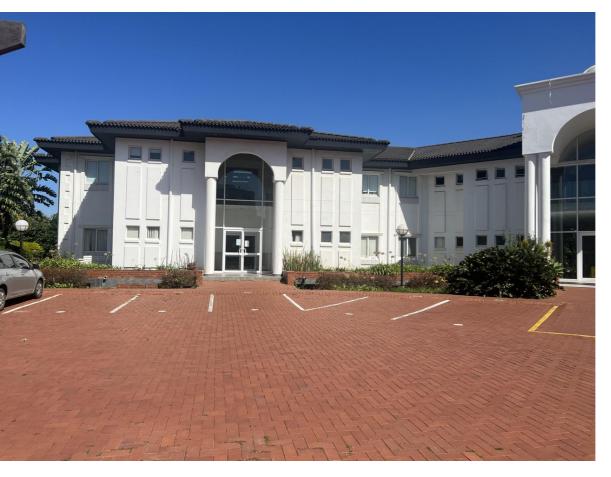

## 426M<sup>2</sup> OFFICE TO LET IN SOMERSET **PARK**

Introducing a ground floor office To Let in a secure office park in Somerset Park. The Park offers access control with 24-hour manned security. The building has a generator and lift access from the basement parking area. The office space has internal bathroom and kitchenette facilities with access to paraplegic bathroom facilities in the building. The building is easily accessible from Umhlanga Rocks...

#### **Gross Monthly Rental** R97,500 (Ex Vat) **Available From** Immediately **Lease Period** Negotiable

| Building Size (m²)  | 426        | Open Parkings       |
|---------------------|------------|---------------------|
| Land Size (m²)      | -          | Covered Parkings    |
| Building Height (m) | -          | Floor Load Capacity |
| Title               | -          | Power 3 Phase       |
| Zoning              | Commercial | Power Amps          |
| Security            | Yes        | Air Conditioning    |