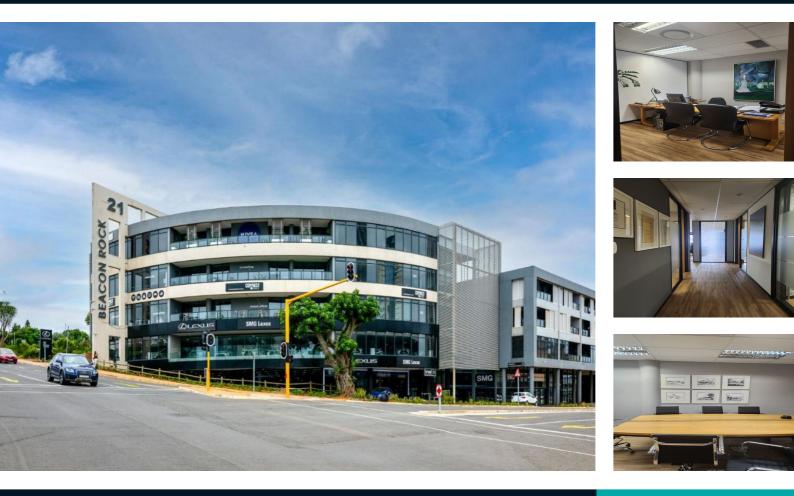

#### 165M<sup>2</sup> OFFICE TO LET IN UMHLANGA CENTRAL

Introducing a well laid out, first floor office in Umhlanga Rocks. The building has a back-up generator. There is 24-hour manned security and access control into the building. The office has a pre-paid electricity meter. The office space currently has a reception area, small storeroom/server room, boardroom, large open plan area, 2 x offices, kitchenette and a balcony. There are communal bathrooms which allow...

| Gross Monthly Rental<br>Available From<br>Lease Period |            | R35,325 (Ex Vat)<br>2025-03-01<br>2 years |                     |     |
|--------------------------------------------------------|------------|-------------------------------------------|---------------------|-----|
| Building Size (m <sup>2</sup> )                        | 165        |                                           | Open Parkings       | 0   |
| Land Size (m <sup>2</sup> )                            | -          |                                           | Covered Parkings    | 0   |
| Building Height (m)                                    | -          |                                           | Floor Load Capacity | -   |
| Title                                                  | -          |                                           | Power 3 Phase       | No  |
| Zoning                                                 | Commercial |                                           | Power Amps          | -   |
| Security                                               | Yes        |                                           | Air Conditioning    | Yes |