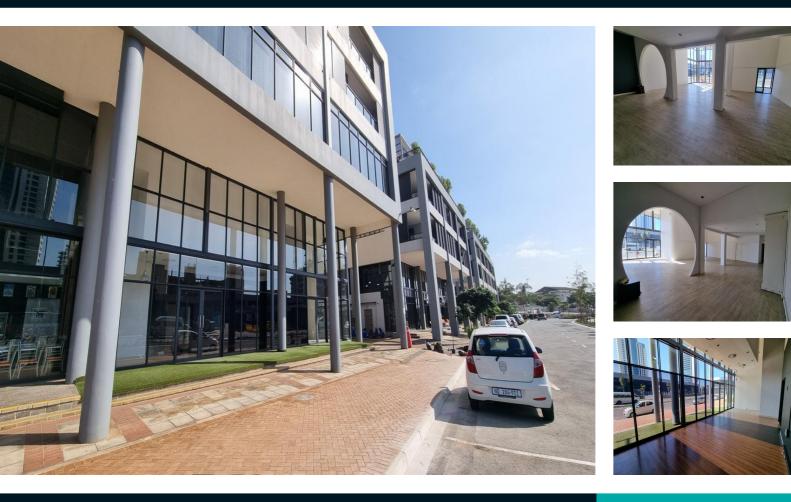

# 346M<sup>2</sup> RETAIL TO LET IN UMHLANGA CENTRAL

This retail opportunity and location on the ground floor in the Beacon Rock mixed use building, across from Oceans Mall in Umhlanga Rocks, offers enormous potential due to the vibrant multi-use precinct that attracts various patrons drawn to its residential, tourism, retail/commercial, and office activities.An exciting retail opportunity, particularly suitable for businesses such as home decor and interior...

| Gross Monthly Rental<br>Available From<br>Lease Period |            | R69,200 (Ex Vat)<br>Negotiable<br>Negotiable |                     |     |
|--------------------------------------------------------|------------|----------------------------------------------|---------------------|-----|
| Building Size (m <sup>2</sup> )                        | 346        |                                              | Open Parkings       | 0   |
| Land Size (m <sup>2</sup> )                            | -          |                                              | Covered Parkings    | 0   |
| Building Height (m)                                    | -          |                                              | Floor Load Capacity | -   |
| Title                                                  | -          |                                              | Power 3 Phase       | Yes |
| Zoning                                                 | Commercial |                                              | Power Amps          | -   |
| Security                                               | Yes        |                                              | Air Conditioning    | Yes |