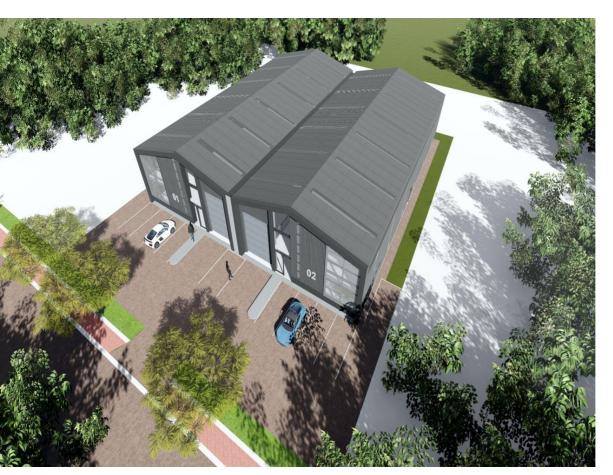

# 1,410M<sup>2</sup> WAREHOUSE TO LET IN SHAKAS HEAD

New 1,410m2 Warehouse in North Point Ballito

# Gross Monthly Rental R112,800 (Ex Vat) Available From 2023-09-01 Lease Period Negotiable

| Building Size (m²)  | 1410       |
|---------------------|------------|
| Land Size (m²)      | 2088       |
| Building Height (m) | 6 m        |
| Title               | Freehold   |
| Zoning              | Industrial |
| Security            | Yes        |