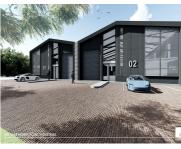

# 1,410M<sup>2</sup> WAREHOUSE TO LET IN SHAKAS HEAD

New 1,410m2 Warehouse in North Point Ballito