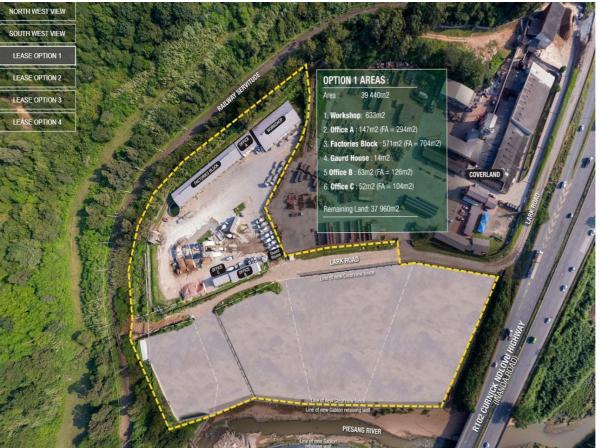

# 39,440M<sup>2</sup> INDUSTRIAL YARD TO LET IN AVOCA

Land To Let in Avoca in a fenced, secure area.Easy access to the N2 highway.Interlink access.Storage yard.Truck yard.Builders yard.Workshop: 633Office A: 147Office B: 63Office C: 52Factories Block: 571Total 1,466sqm @ R60/sqm; Monthly Rental R1,416,560.00 TRIPLE NET Yard: 37960 @ R35/sqm; Monthly Rental R1,328,600.00 TRIPLE NET

#### Gross Monthly Rental POA **Available From** Negotiable Lease Period 36 months Building Size (m<sup>2</sup>) **Open Parkings** 0 39440 **Covered Parkings** Land Size (m<sup>2</sup>) 0 \_ **Building Height (m)** Floor Load Capacity \_ Title **Power 3 Phase** No Zoning Industrial **Power Amps** Security **Air Conditioning** Yes Yes