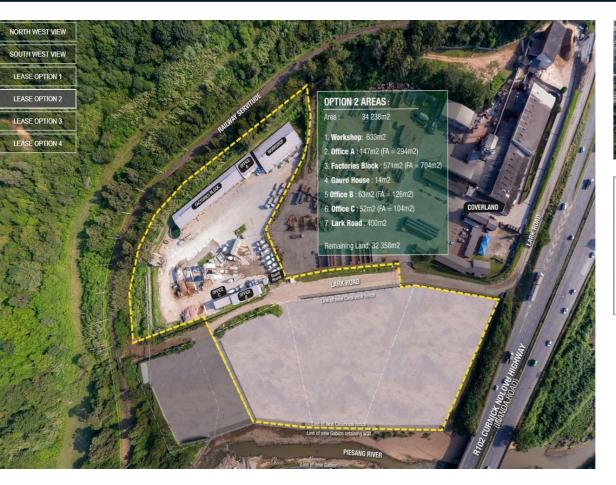

# 34,238M<sup>2</sup> INDUSTRIAL YARD TO LET IN AVOCA

Easy access to the N2 highway.Interlink access.Storage yard.Truck yard.Builders yard.Workshop: 633sqmOffice A: 14sqmOffice C: 52sqmFactories: 142sqmTotal: 974sqm @ R60/sqm, Monthly R40,440.00 TRIPLE NETYard: 32,358sqm @ R35/sqm, Total R1,132,530.00 TRIPLE NET.

### Gross Monthly Rental POA

Available From Immediately Lease Period 36 months

| Building Size (m²)  | 34238      |
|---------------------|------------|
| Land Size (m²)      | -          |
| Building Height (m) | -          |
| Title               | -          |
| Zoning              | Industrial |
| Security            | Yes        |