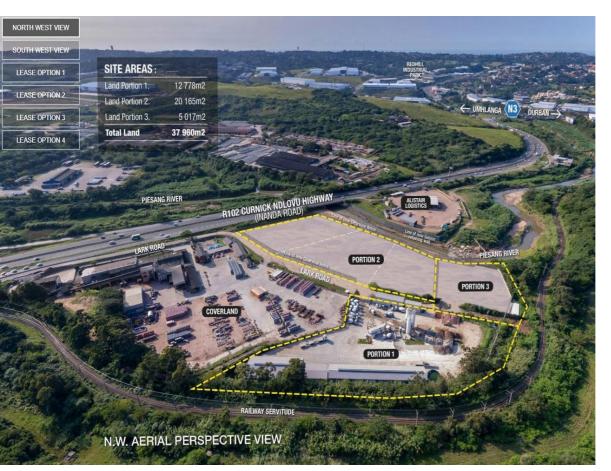

# 5,634M<sup>2</sup> INDUSTRIAL YARD TO LET IN AVOCA

Yard: 5,634sqm

| <b>Gross Monthly Rental</b>    |            | PC                      | )A                      |    |
|--------------------------------|------------|-------------------------|-------------------------|----|
| Available From<br>Lease Period |            | Negotiable<br>36 months |                         |    |
| Building Size (m²)             | 5634       |                         | Open Parkings           | 0  |
| Land Size (m²)                 | -          |                         | <b>Covered Parkings</b> | 0  |
| Building Height (m)            | -          |                         | Floor Load Capacity     | -  |
| Title                          | -          |                         | Power 3 Phase           | No |
| Zonina                         | Industrial |                         | Power Amps              | _  |