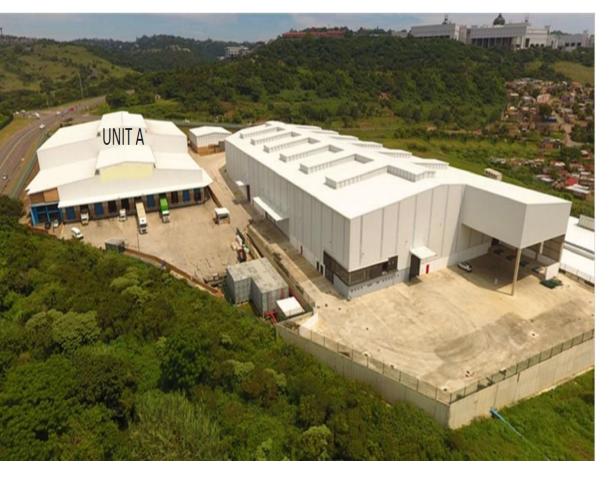

## 7,668M<sup>2</sup> WAREHOUSE TO LET IN CHESTERVILLE

A Premium Grade facility with a well sized yard and optimized reticulation; Floor Bearing Capacity - W/H 10T per sqm & Yard 8T per sqm; Multi-lane ingress and egress with secure facility with perimeter fencing and guard-house; Free flowing operational areas for trucks; Warehouse height of 15 meters to eaves; 17.5 mm D/D with Pumps & Tanks (814K litres); 200 Amps (upgrade capability to 1000...