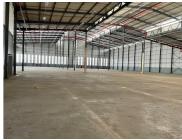

## 7,668M<sup>2</sup> WAREHOUSE TO LET IN CHESTERVILLE

A Premium Grade facility with a well sized yard and optimized reticulation; Floor Bearing Capacity - W/H 10T per sqm & Yard 8T per sqm; Multi-lane ingress and egress with secure facility with perimeter fencing and guard-house; Free flowing operational areas for trucks; Warehouse height of 15 meters to eaves; 17.5 mm D/D with Pumps & Tanks (814K litres); 200 Amps (upgrade capability to 1000...