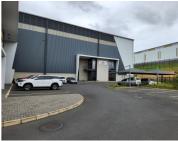

# 3,461M<sup>2</sup> WAREHOUSE TO LET IN GLEN ANIL

1 Loading Dock5 On Grade Roller DoorsASAB Compliant Sprinkler system off Pumps and tanks In Rack Sprinkler Systems15m Height to EavesA-Grade Office space24-Hour Security Controlled Access into the parkFully AirconditionedWarehouse: 3,245sqmOffices: 216sqm50 Parking Bays