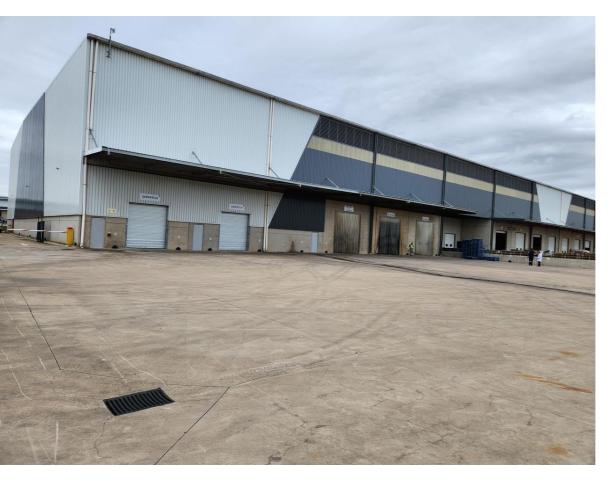

# 3,461M<sup>2</sup> WAREHOUSE TO LET IN GLEN ANIL

1 Loading Dock5 On Grade Roller DoorsASAB Compliant Sprinkler system off Pumps and tanks In Rack Sprinkler Systems15m Height to EavesA-Grade Office space24-Hour Security Controlled Access into the parkFully AirconditionedWarehouse: 3,245sqmOffices: 216sqm50 Parking Bays

# Gross Monthly Rental R358,214 (Ex Vat) Available From Immediately Lease Period 60 months

| Building Size (m²)  | 3461       | Open Pa  |
|---------------------|------------|----------|
| Land Size (m²)      | -          | Covered  |
| Building Height (m) | 15 m       | Floor Lo |
| Title               | -          | Power 3  |
| Zoning              | Industrial | Power A  |
| Security            | Yes        | Air Con  |
|                     |            |          |