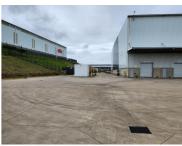

# 3,461M<sup>2</sup> WAREHOUSE TO LET IN GLEN ANIL

1 Loading Dock5 On Grade Roller DoorsASAB Compliant Sprinkler system off Pumps and tanks In Rack Sprinkler Systems15m Height to EavesA-Grade Office space24-Hour Security Controlled Access into the parkFully AirconditionedWarehouse: 3,245sqmOffices: 216sqm50 Parking Bays