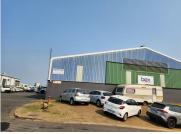

# 1,450M<sup>2</sup> WAREHOUSE TO LET IN GLEN ANIL

3 Roller shutter doors.24-hour security.Highway exposure. 3 Phase power.Private yard.

## **Gross Monthly Rental** R116,000 (Ex Vat) **Available From** 2024-09-01

**Available From** 2024-09-01 **Lease Period** 60 months

| Building Size (m²)  | 1450       | Open Parkings       | 0  |
|---------------------|------------|---------------------|----|
| Land Size (m²)      | -          | Covered Parkings    | 0  |
| Building Height (m) | -          | Floor Load Capacity | -  |
| Title               | -          | Power 3 Phase       | No |
| Zoning              | Industrial | Power Amps          | -  |
| Security            | Yes        | Air Conditioning    | No |