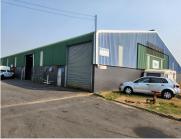

# 1,450M<sup>2</sup> WAREHOUSE TO LET IN GLEN ANIL

3 Roller shutter doors.24-hour security.Highway exposure. 3 Phase power.Private yard.

## **Gross Monthly Rental** R116,000 (Ex Vat) **Available From** 2024-09-01

**Available From** 2024-09-01 **Lease Period** 60 months

| Building Size (m²)  | 1450       | Open Parkings       | 0  |
|---------------------|------------|---------------------|----|
| Land Size (m²)      | -          | Covered Parkings    | 0  |
| Building Height (m) | -          | Floor Load Capacity | -  |
| Title               | -          | Power 3 Phase       | No |
| Zoning              | Industrial | Power Amps          | -  |
| Security            | Yes        | Air Conditioning    | No |