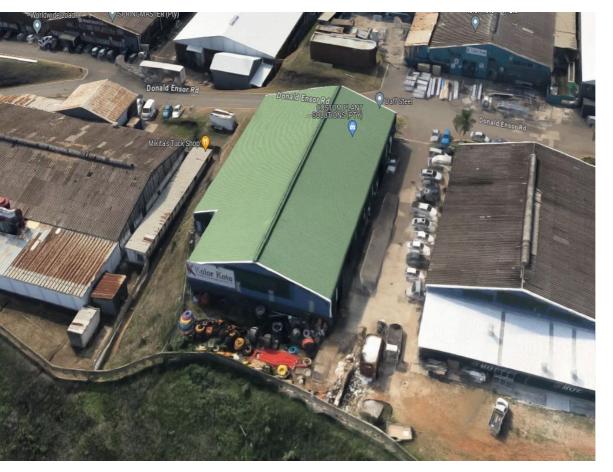

# 1,450M<sup>2</sup> WAREHOUSE TO LET IN GLEN ANIL

3 Roller shutter doors.24-hour security.Highway exposure. 3 Phase power.Private yard.

## **Gross Monthly Rental** R116,000 (Ex Vat) **Available From** 2024-09-01

**Available From** 2024-09-01 **Lease Period** 60 months

| Building Size (m²)  | 1450       | Open Parkings       | 0  |
|---------------------|------------|---------------------|----|
| Land Size (m²)      | -          | Covered Parkings    | 0  |
| Building Height (m) | -          | Floor Load Capacity | -  |
| Title               | -          | Power 3 Phase       | No |
| Zoning              | Industrial | Power Amps          | -  |
| Security            | Yes        | Air Conditioning    | No |