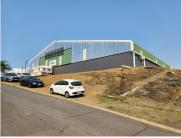

# 1,450M<sup>2</sup> WAREHOUSE TO LET IN GLEN ANIL

3 Roller shutter doors.24-hour security.Highway exposure. 3 Phase power.Private yard.

## **Gross Monthly Rental** R116,000 (Ex Vat) **Available From** 2024-09-01

**Available From** 2024-09-01 **Lease Period** 60 months

| Building Size (m²)  | 1450       | Open Parkings       | 0  |
|---------------------|------------|---------------------|----|
| Land Size (m²)      | -          | Covered Parkings    | 0  |
| Building Height (m) | -          | Floor Load Capacity | -  |
| Title               | -          | Power 3 Phase       | No |
| Zoning              | Industrial | Power Amps          | -  |
| Security            | Yes        | Air Conditioning    | No |