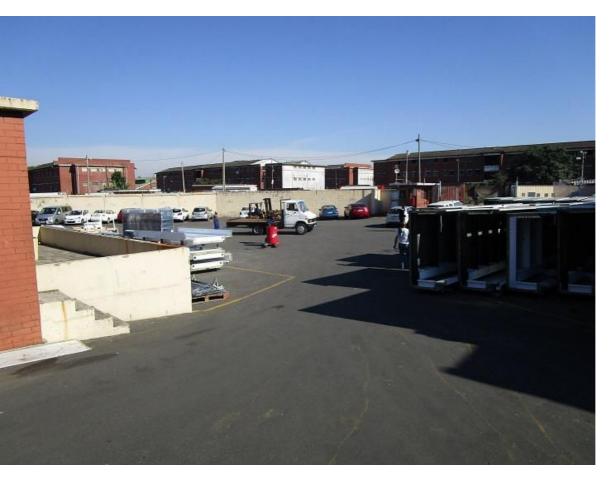

#### 6,920M2 WAREHOUSE TO LET IN MOBENI

2 Sets of warehouse & office space, breakdown as follows:Warehouse and Office 1: 2720sqmWarehouse and Office 2: 4200sqmSprinklered.Large yard.1500 amps.Easy access to N2 and R102.Yard: 3,353sqm2 x Loading Docks.Easy access to the N2 and R102.

### Gross Monthly Rental R450,000 (Ex Vat)

Available From 2025-01-01 Lease Period 3 years

| 6920       | Open Parkings        |
|------------|----------------------|
| -          | Covered Parkings     |
| -          | Floor Load Capacity  |
| -          | Power 3 Phase        |
| Industrial | Power Amps           |
| No         | Air Conditioning     |
|            | -<br>-<br>Industrial |