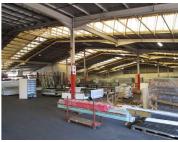

#### 6,920M2 WAREHOUSE TO LET IN MOBENI

2 Sets of warehouse & office space, breakdown as follows:Warehouse and Office 1: 2720sqmWarehouse and Office 2: 4200sqmSprinklered.Large yard.1500 amps.Easy access to N2 and R102.Yard: 3,353sqm2 x Loading Docks.Easy access to the N2 and R102.

### Gross Monthly Rental R450,000 (Ex Vat)

Available From 2025-01-01 Lease Period 3 years

| 6920       | Open Parkings        |
|------------|----------------------|
| -          | Covered Parkings     |
| -          | Floor Load Capacity  |
| -          | Power 3 Phase        |
| Industrial | Power Amps           |
| No         | Air Conditioning     |
|            | -<br>-<br>Industrial |