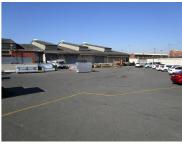

#### 6,920M2 WAREHOUSE TO LET IN MOBENI

2 Sets of warehouse & office space, breakdown as follows:Warehouse and Office 1: 2720sqmWarehouse and Office 2: 4200sqmSprinklered.Large yard.1500 amps.Easy access to N2 and R102.Yard: 3,353sqm2 x Loading Docks.Easy access to the N2 and R102.

### Gross Monthly Rental R450,000 (Ex Vat)

Available From 2025-01-01 Lease Period 3 years

| 6920       | Open Parkings        |
|------------|----------------------|
| -          | Covered Parkings     |
| -          | Floor Load Capacity  |
| -          | Power 3 Phase        |
| Industrial | Power Amps           |
| No         | Air Conditioning     |
|            | -<br>-<br>Industrial |