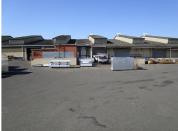

#### 6,920M2 WAREHOUSE TO LET IN MOBENI

2 Sets of warehouse & office space, breakdown as follows:Warehouse and Office 1: 2720sqmWarehouse and Office 2: 4200sqmSprinklered.Large yard.1500 amps.Easy access to N2 and R102.Yard: 3,353sqm2 x Loading Docks.Easy access to the N2 and R102.

### Gross Monthly Rental R450,000 (Ex Vat)

Available From 2025-01-01 Lease Period 3 years

| 6920       | Open Parkings        |
|------------|----------------------|
| -          | Covered Parkings     |
| -          | Floor Load Capacity  |
| -          | Power 3 Phase        |
| Industrial | Power Amps           |
| No         | Air Conditioning     |
|            | -<br>-<br>Industrial |