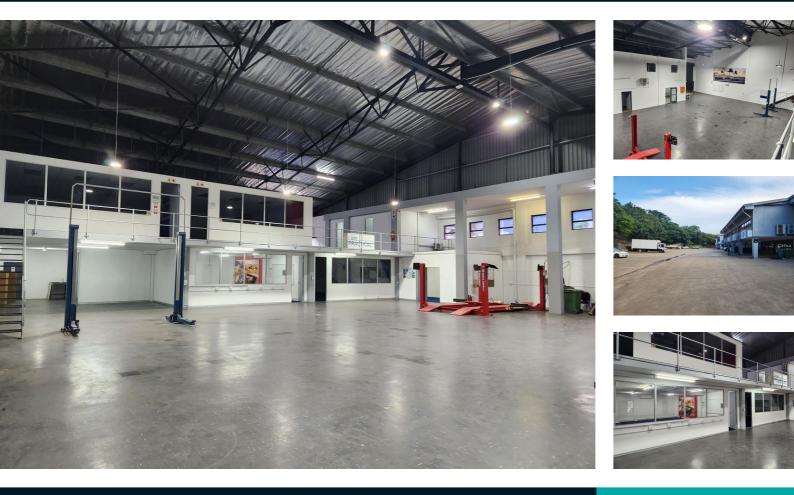

### 1,127M<sup>2</sup> WAREHOUSE TO LET IN RIVERHORSE VALLEY

A grade double volume warehouse To Let in Riverhorse Valley. 14 parking bays.24 hour security.Easy Access to all major routes. Situated halfway between Queen Nandi and Glen Anil off ramp.

| Gross Monthly Rental<br>Available From<br>Lease Period |            | R12,397 (Ex Vat)<br>Immediately<br>60 months |                     |     |
|--------------------------------------------------------|------------|----------------------------------------------|---------------------|-----|
| Building Size (m <sup>2</sup> )                        | 1127       |                                              | Open Parkings       | 14  |
| Land Size (m <sup>2</sup> )                            | -          |                                              | Covered Parkings    | 0   |
| Building Height (m)                                    | -          |                                              | Floor Load Capacity | -   |
| Title                                                  | -          |                                              | Power 3 Phase       | Yes |
| Zoning                                                 | Industrial |                                              | Power Amps          | -   |
| Security                                               | Yes        |                                              | Air Conditioning    | Yes |