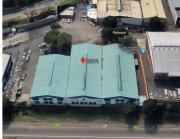

#### 2,545M<sup>2</sup> WAREHOUSE TO LET IN UMGENI BUSINESS PARK

Double volume warehouse To Let in Springfield Park.Air conditioned offices.Covered loading.800 amps / 3 phase power.Main Road exposure.Secure Warehouse.

# Gross Monthly Rental R171,780 (Ex Vat) Available From Immediately Lease Period 60 months

| Building Size (m²)  | 2545       | Open Parkings           |
|---------------------|------------|-------------------------|
| Land Size (m²)      | -          | <b>Covered Parkings</b> |
| Building Height (m) | -          | Floor Load Capacity     |
| Title               | -          | Power 3 Phase           |
| Zoning              | Industrial | Power Amps              |
| Security            | No         | Air Conditioning        |