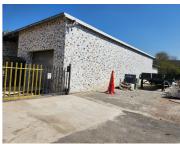

#### 2,545M<sup>2</sup> WAREHOUSE TO LET IN UMGENI BUSINESS PARK

Double volume warehouse To Let in Springfield Park.Air conditioned offices.Covered loading.800 amps / 3 phase power.Main Road exposure.Secure Warehouse.

# Gross Monthly Rental R171,780 (Ex Vat) Available From Immediately Lease Period 60 months

| Building Size (m²)  | 2545       | Open Parkings           |
|---------------------|------------|-------------------------|
| Land Size (m²)      | -          | <b>Covered Parkings</b> |
| Building Height (m) | -          | Floor Load Capacity     |
| Title               | -          | Power 3 Phase           |
| Zoning              | Industrial | Power Amps              |
| Security            | No         | Air Conditioning        |