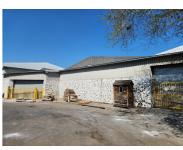

#### 2,545M<sup>2</sup> WAREHOUSE TO LET IN UMGENI BUSINESS PARK

Double volume warehouse To Let in Springfield Park.Air conditioned offices.Covered loading.800 amps / 3 phase power.Main Road exposure.Secure Warehouse.

# Gross Monthly Rental R171,780 (Ex Vat) Available From Immediately Lease Period 60 months

| Building Size (m²)  | 2545       | Open Parkings           |
|---------------------|------------|-------------------------|
| Land Size (m²)      | -          | <b>Covered Parkings</b> |
| Building Height (m) | -          | Floor Load Capacity     |
| Title               | -          | Power 3 Phase           |
| Zoning              | Industrial | Power Amps              |
| Security            | No         | Air Conditioning        |