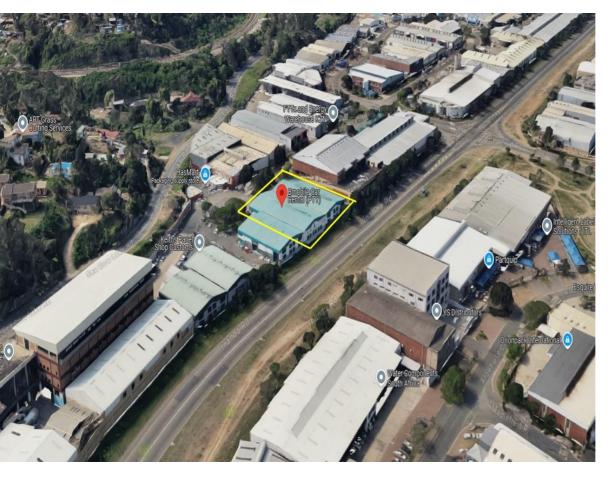

#### 2,545M<sup>2</sup> WAREHOUSE TO LET IN UMGENI BUSINESS PARK

Double volume warehouse To Let in Springfield Park.Air conditioned offices.Covered loading.800 amps / 3 phase power.Main Road exposure.Secure Warehouse.

# Gross Monthly Rental R171,780 (Ex Vat) Available From Immediately Lease Period 60 months

| Building Size (m²)  | 2545       | Open Parkings           |
|---------------------|------------|-------------------------|
| Land Size (m²)      | -          | <b>Covered Parkings</b> |
| Building Height (m) | -          | Floor Load Capacity     |
| Title               | -          | Power 3 Phase           |
| Zoning              | Industrial | Power Amps              |
| Security            | No         | Air Conditioning        |