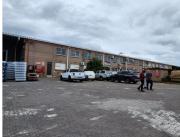

# 5,520M<sup>2</sup> WAREHOUSE TO LET IN PROSPECTON INDUSTRIAL

20km from Durban harbour.7 roller shutter doors.Sprinklers.Fully airconditioned offices.Interlink access.Easy access to N2 Freeway.20km from Durban harbour.Warehouse: 5100Offices: 420