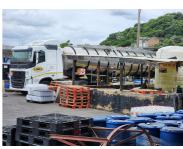

# 5,520M<sup>2</sup> WAREHOUSE TO LET IN PROSPECTON INDUSTRIAL

20km from Durban harbour.7 roller shutter doors.Sprinklers.Fully airconditioned offices.Interlink access.Easy access to N2 Freeway.20km from Durban harbour.Warehouse: 5100Offices: 420