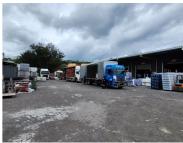

# 5,520M<sup>2</sup> WAREHOUSE TO LET IN PROSPECTON INDUSTRIAL

20km from Durban harbour.7 roller shutter doors.Sprinklers.Fully airconditioned offices.Interlink access.Easy access to N2 Freeway.20km from Durban harbour.Warehouse: 5100Offices: 420