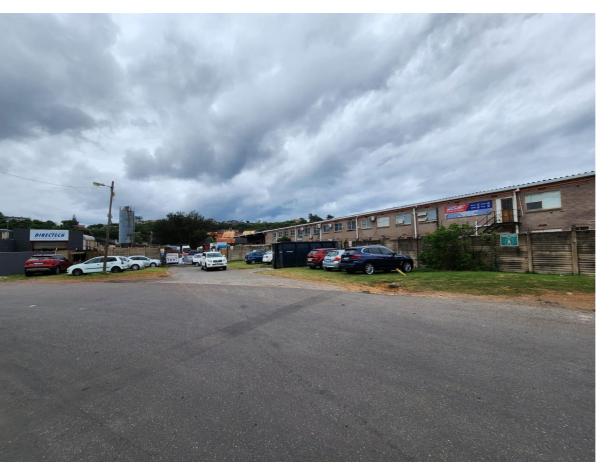

# 5,520M<sup>2</sup> WAREHOUSE TO LET IN PROSPECTON INDUSTRIAL

20km from Durban harbour.7 roller shutter doors.Sprinklers.Fully airconditioned offices.Interlink access.Easy access to N2 Freeway.20km from Durban harbour.Warehouse: 5100Offices: 420