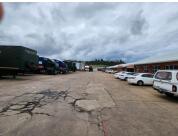

# 7,000M<sup>2</sup> WAREHOUSE TO LET IN PROSPECTON INDUSTRIAL

Pumps & Tanks.1,4000sqm large hardened yard.Modern fully airconditioned offices.Interlink access.Covered loading area.6 Large roller shutter doors.Wash-bay for trucks.800amps of power.Easy access to N2 Freeway.20km from Durban harbour.500sqm Warehouse.800sqm Offices.1,200sqm Workshop.Yard: 1,400sqm