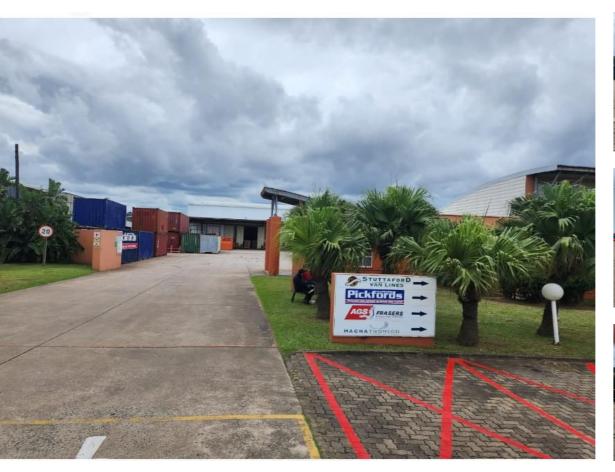

# 7,000M<sup>2</sup> WAREHOUSE TO LET IN PROSPECTON INDUSTRIAL

Pumps & Tanks.1,4000sqm large hardened yard.Modern fully airconditioned offices.Interlink access.Covered loading area.6 Large roller shutter doors.Wash-bay for trucks.800amps of power.Easy access to N2 Freeway.20km from Durban harbour.500sqm Warehouse.800sqm Offices.1,200sqm Workshop.Yard: 1,400sqm