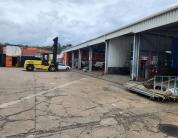

# 7,000M<sup>2</sup> WAREHOUSE TO LET IN PROSPECTON INDUSTRIAL

Pumps & Tanks.1,4000sqm large hardened yard.Modern fully airconditioned offices.Interlink access.Covered loading area.6 Large roller shutter doors.Wash-bay for trucks.800amps of power.Easy access to N2 Freeway.20km from Durban harbour.500sqm Warehouse.800sqm Offices.1,200sqm Workshop.Yard: 1,400sqm