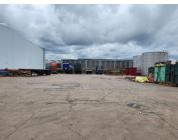

# 7,000M<sup>2</sup> WAREHOUSE TO LET IN PROSPECTON INDUSTRIAL

Pumps & Tanks.1,4000sqm large hardened yard.Modern fully airconditioned offices.Interlink access.Covered loading area.6 Large roller shutter doors.Wash-bay for trucks.800amps of power.Easy access to N2 Freeway.20km from Durban harbour.500sqm Warehouse.800sqm Offices.1,200sqm Workshop.Yard: 1,400sqm