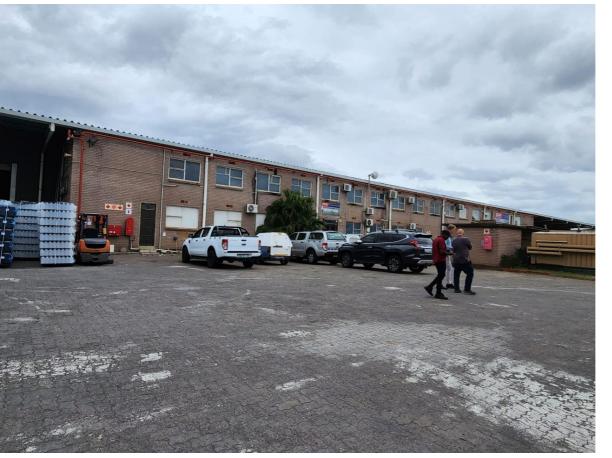

# 7,520M<sup>2</sup> WAREHOUSE TO LET IN PROSPECTON INDUSTRIAL

Interlink access.400amps of power.Easy access to N2 Freeway.20km from Durban harbour.7100sqm Warehouse.420sqm Offices7000sqm Yard.

| Gross Monthly Rental<br>Available From<br>Lease Period |            | R526,400 (Ex Vat)<br>Immediately<br>60 months |                     |     |
|--------------------------------------------------------|------------|-----------------------------------------------|---------------------|-----|
| Building Size (m <sup>2</sup> )                        | 7520       |                                               | Open Parkings       | 0   |
| Land Size (m <sup>2</sup> )                            | -          |                                               | Covered Parkings    | 0   |
| Building Height (m)                                    | -          |                                               | Floor Load Capacity | -   |
| Title                                                  | -          |                                               | Power 3 Phase       | No  |
| Zoning                                                 | Industrial |                                               | Power Amps          | -   |
| Security                                               | No         |                                               | Air Conditioning    | Yes |