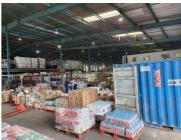

# 7,520M<sup>2</sup> WAREHOUSE TO LET IN PROSPECTON INDUSTRIAL

Interlink access.400amps of power.Easy access to N2 Freeway.20km from Durban harbour.7100sqm Warehouse.420sqm Offices7000sqm Yard.

| Gross Monthly Rental<br>Available From<br>Lease Period |            | R526,400 (Ex Vat)<br>Immediately<br>60 months |                     |     |
|--------------------------------------------------------|------------|-----------------------------------------------|---------------------|-----|
| Building Size (m <sup>2</sup> )                        | 7520       |                                               | Open Parkings       | 0   |
| Land Size (m <sup>2</sup> )                            | -          |                                               | Covered Parkings    | 0   |
| Building Height (m)                                    | -          |                                               | Floor Load Capacity | -   |
| Title                                                  | -          |                                               | Power 3 Phase       | No  |
| Zoning                                                 | Industrial |                                               | Power Amps          | -   |
| Security                                               | No         |                                               | Air Conditioning    | Yes |