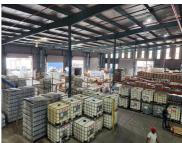

# 7,520M<sup>2</sup> WAREHOUSE TO LET IN PROSPECTON INDUSTRIAL

Interlink access.400amps of power.Easy access to N2 Freeway.20km from Durban harbour.7100sqm Warehouse.420sqm Offices7000sqm Yard.

| Gross Monthly Rental<br>Available From<br>Lease Period |            | R526,400 (Ex Vat)<br>Immediately<br>60 months |                     |     |
|--------------------------------------------------------|------------|-----------------------------------------------|---------------------|-----|
| Building Size (m <sup>2</sup> )                        | 7520       |                                               | Open Parkings       | 0   |
| Land Size (m <sup>2</sup> )                            | -          |                                               | Covered Parkings    | 0   |
| Building Height (m)                                    | -          |                                               | Floor Load Capacity | -   |
| Title                                                  | -          |                                               | Power 3 Phase       | No  |
| Zoning                                                 | Industrial |                                               | Power Amps          | -   |
| Security                                               | No         |                                               | Air Conditioning    | Yes |