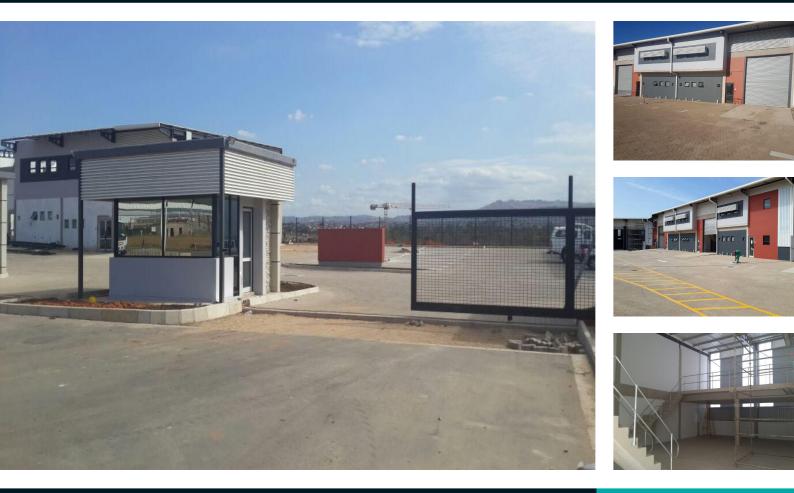

#### 385M<sup>2</sup> WAREHOUSE TO LET IN CORNUBIA

Upmarket industrial area.1 Large upstairs open plan office.1 Downstairs kitchenette.Separate Ladies and Gents bathroom, including 2 separate showers.Well run and strong body corporate.Large yard space to comfortably accommodate articulated vehicles.Mini Factory.Storage.Warehouse.Secure Park.Manufacturing.Additional monthly security costs @ R1,350.00.

| Gross Monthly Rental<br>Available From<br>Lease Period |            | R38,500 (Ex Vat)<br>Negotiable<br>36 months |                     |     |
|--------------------------------------------------------|------------|---------------------------------------------|---------------------|-----|
| Building Size (m <sup>2</sup> )                        | 385        |                                             | Open Parkings       | 0   |
| Land Size (m <sup>2</sup> )                            | -          |                                             | Covered Parkings    | 0   |
| Building Height (m)                                    | -          |                                             | Floor Load Capacity | -   |
| Title                                                  | -          |                                             | Power 3 Phase       | No  |
| Zoning                                                 | Industrial |                                             | Power Amps          | -   |
| Security                                               | Yes        |                                             | Air Conditioning    | Yes |