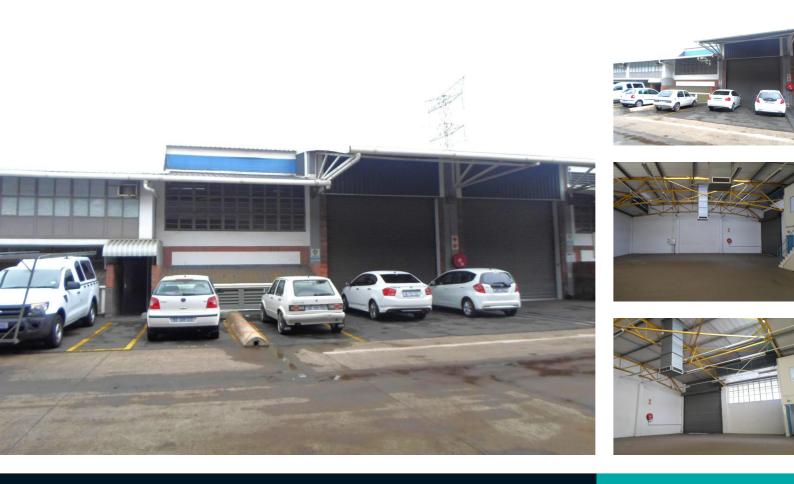

# 643M<sup>2</sup> MINI FACTORY TO LET IN NEW GERMANY

This well-positioned 643m2 mini factory is strategically located on Otto Volek Road, offering excellent access to the M19. The property features a 4m high roller door, for easy loading and unloading of goods. The ceiling height of 6 meters allows for versatile use, while ample natural light creates productive working environment.Key features include:6m Height,4m High Roller Door, 100 Amp 3-phase...

| Gross Monthly Rental<br>Available From<br>Lease Period |            | R45,010 (Ex Vat)<br>Immediately<br>Negotiable |                     |     |
|--------------------------------------------------------|------------|-----------------------------------------------|---------------------|-----|
| Building Size (m <sup>2</sup> )                        | 643        |                                               | Open Parkings       | 0   |
| Land Size (m <sup>2</sup> )                            | -          |                                               | Covered Parkings    | 0   |
| Building Height (m)                                    | 6 m        |                                               | Floor Load Capacity | -   |
| Title                                                  | -          |                                               | Power 3 Phase       | Yes |
| Zoning                                                 | Industrial |                                               | Power Amps          | 100 |
| Security                                               | Yes        |                                               | Air Conditioning    | No  |