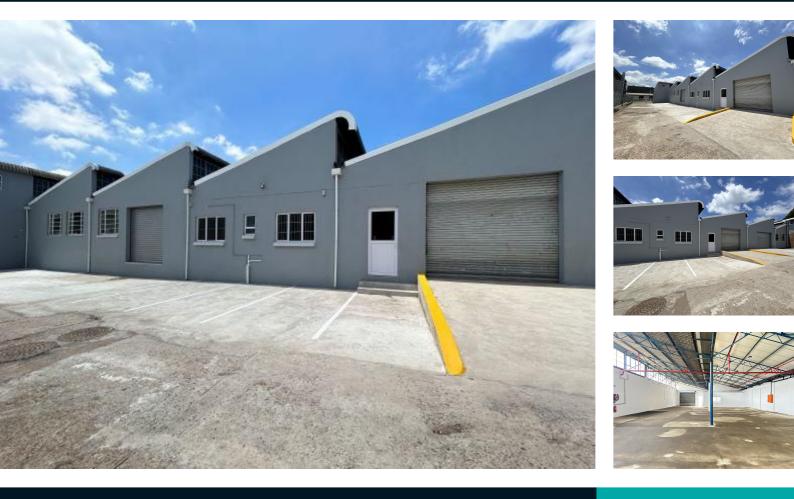

# 544M<sup>2</sup> MINI FACTORY TO LET IN NEW GERMANY

Industrial Property for Lease - Secure New Germany ComplexLocation: Located in a small, secure, and well-maintained industrial complexSize: 544m2 clear span factoryBuilding Features:- Clear span design offering versatile floor space- Ample natural light throughout- 160 Amp 3-phase power, with the option to increase capacityComplex Features:- Drive-through capability, suitable for...

| Gross Monthly Rental<br>Available From<br>Lease Period |            | R43,510 (Ex Vat)<br>Immediately<br>3 years |                     |     |
|--------------------------------------------------------|------------|--------------------------------------------|---------------------|-----|
| Building Size (m <sup>2</sup> )                        | 544        |                                            | Open Parkings       | 3   |
| Land Size (m <sup>2</sup> )                            | 6099       |                                            | Covered Parkings    | 0   |
| Building Height (m)                                    | 5 m        |                                            | Floor Load Capacity | -   |
| Title                                                  | -          |                                            | Power 3 Phase       | Yes |
| Zoning                                                 | Industrial |                                            | Power Amps          | 160 |
| Security                                               | Yes        |                                            | Air Conditioning    | No  |