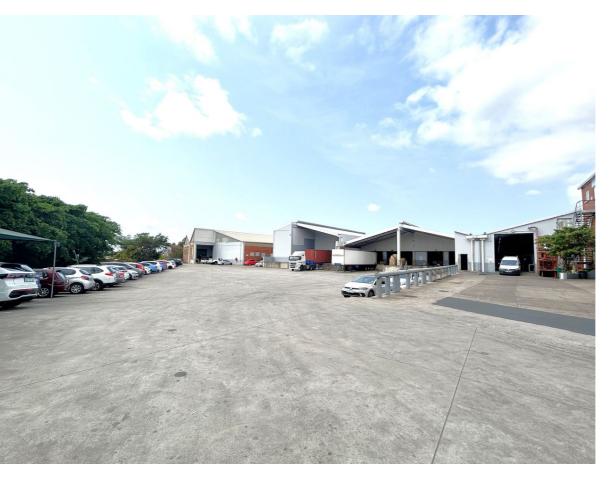

# 17,720M<sup>2</sup> WAREHOUSE TO LET IN NEW GERMANY

Located within the sought-after New Germany Industrial Park, this industrial property offers simplicity and efficiency in one package. Despite being part of a complex, this facility stands out with its dedicated entrance and exclusive 2428m2 yard area, creating a mini-complex within the larger setting. The spacious yard area provides ample turning circle space, accommodating multiple superlinks...