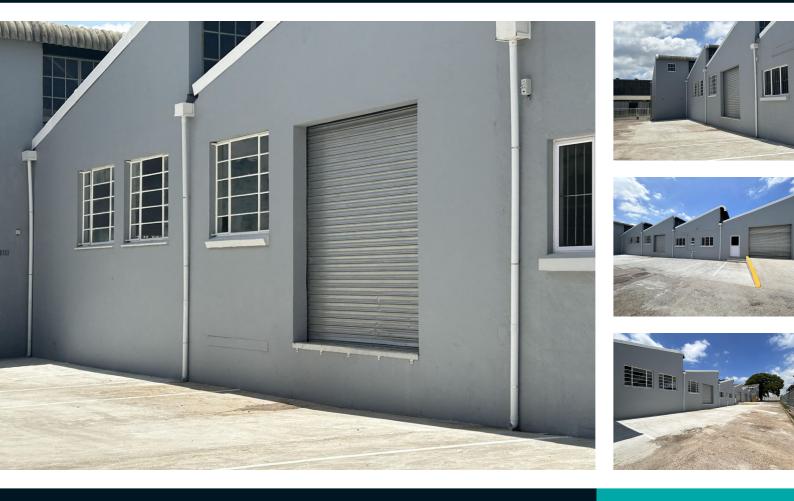

# 961M<sup>2</sup> WAREHOUSE TO LET IN NEW GERMANY

This recently refurbished 961 m2 factory offers an efficient workspace for various industrial operations. With a spacious interior and a height of 6 meters, the facility provides ample room for manufacturing, storage, or distribution operations.Featuring two roller doors, accessing and moving goods in and out of the premises is streamlined and convenient. The inclusion of 250 Amps, 3-phase power ensures...