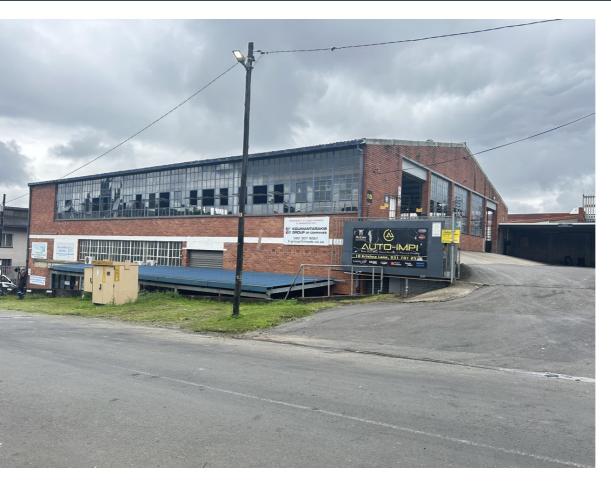

## 1,089M<sup>2</sup> WAREHOUSE TO LET IN NEW GERMANY

1089m2 Industrial Property for Lease - New GermanyLocation: Prime position in New Germany with excellent road frontageWarehouse Features:- 989m2 clear span warehouse-Additional 100m2 mezzanine floor for extra storage or office space- 6m Height - Ample natural light throughout the space- 2 x 4m high roller doors for easy access- 180 Amp 3-phase power supply Yard & Security:- 400m2...