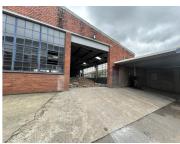

## 1,089M<sup>2</sup> WAREHOUSE TO LET IN NEW GERMANY

1089m2 Industrial Property for Lease - New GermanyLocation: Prime position in New Germany with excellent road frontageWarehouse Features:- 989m2 clear span warehouse-Additional 100m2 mezzanine floor for extra storage or office space- 6m Height - Ample natural light throughout the space- 2 x 4m high roller doors for easy access- 180 Amp 3-phase power supply Yard & Security:- 400m2...