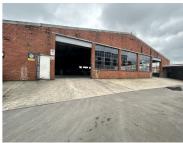

## 1,089M<sup>2</sup> WAREHOUSE TO LET IN NEW GERMANY

1089m2 Industrial Property for Lease - New GermanyLocation: Prime position in New Germany with excellent road frontageWarehouse Features:- 989m2 clear span warehouse-Additional 100m2 mezzanine floor for extra storage or office space- 6m Height - Ample natural light throughout the space- 2 x 4m high roller doors for easy access- 180 Amp 3-phase power supply Yard & Security:- 400m2...