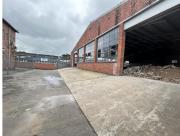

## 1,089M<sup>2</sup> WAREHOUSE TO LET IN NEW GERMANY

1089m2 Industrial Property for Lease - New GermanyLocation: Prime position in New Germany with excellent road frontageWarehouse Features:- 989m2 clear span warehouse-Additional 100m2 mezzanine floor for extra storage or office space- 6m Height - Ample natural light throughout the space- 2 x 4m high roller doors for easy access- 180 Amp 3-phase power supply Yard & Security:- 400m2...