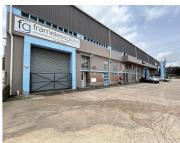

#### 388M<sup>2</sup> FACTORY TO LET IN WESTMEAD

The neat unit is situated in well located industrial complex, on the popular Trafford Road with ease of access to M13/N3 and main routes. The unit has good visibility from the road and positioned opposite the security guard house.Property Features:- 273m2 Clear Span Factory - 5m Height - 5m High Roller Door - Natural Light - Super Link Access- 60 Amp Power (TBC)- 76m2 Office...

| Gross Monthly Rental<br>Available From<br>Lease Period |            | R31,428 (Ex Vat)<br>Immediately<br>Negotiable |                     |     |
|--------------------------------------------------------|------------|-----------------------------------------------|---------------------|-----|
| Building Size (m²)                                     | 388        |                                               | Open Parkings       | 4   |
| Land Size (m²)                                         | -          |                                               | Covered Parkings    | 0   |
| Building Height (m)                                    | 5 m        |                                               | Floor Load Capacity | -   |
| Title                                                  | -          |                                               | Power 3 Phase       | Yes |
| Zoning                                                 | Industrial |                                               | Power Amps          | 60  |
| Security                                               | Yes        |                                               | Air Conditioning    | No  |