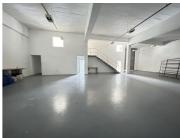

#### 388M<sup>2</sup> FACTORY TO LET IN WESTMEAD

The neat unit is situated in well located industrial complex, on the popular Trafford Road with ease of access to M13/N3 and main routes. The unit has good visibility from the road and positioned opposite the security guard house.Property Features:- 273m2 Clear Span Factory - 5m Height - 5m High Roller Door - Natural Light - Super Link Access- 60 Amp Power (TBC)- 76m2 Office...

| Gross Monthly Rental<br>Available From<br>Lease Period |            | R31,428 (Ex Vat)<br>Immediately<br>Negotiable |                     |     |
|--------------------------------------------------------|------------|-----------------------------------------------|---------------------|-----|
| Building Size (m²)                                     | 388        |                                               | Open Parkings       | 4   |
| Land Size (m²)                                         | -          |                                               | Covered Parkings    | 0   |
| Building Height (m)                                    | 5 m        |                                               | Floor Load Capacity | -   |
| Title                                                  | -          |                                               | Power 3 Phase       | Yes |
| Zoning                                                 | Industrial |                                               | Power Amps          | 60  |
| Security                                               | Yes        |                                               | Air Conditioning    | No  |