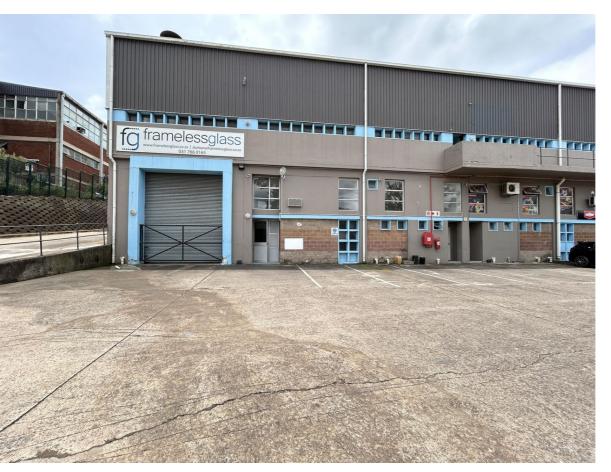

#### 388M<sup>2</sup> FACTORY TO LET IN WESTMEAD

The neat unit is situated in well located industrial complex, on the popular Trafford Road with ease of access to M13/N3 and main routes. The unit has good visibility from the road and positioned opposite the security guard house.Property Features:- 273m2 Clear Span Factory - 5m Height - 5m High Roller Door - Natural Light - Super Link Access- 60 Amp Power (TBC)- 76m2 Office...

| Gross Monthly Rental<br>Available From<br>Lease Period |            | R31,428 (Ex Vat)<br>Immediately<br>Negotiable |                     |     |
|--------------------------------------------------------|------------|-----------------------------------------------|---------------------|-----|
| Building Size (m²)                                     | 388        |                                               | Open Parkings       | 4   |
| Land Size (m²)                                         | -          |                                               | Covered Parkings    | 0   |
| Building Height (m)                                    | 5 m        |                                               | Floor Load Capacity | -   |
| Title                                                  | -          |                                               | Power 3 Phase       | Yes |
| Zoning                                                 | Industrial |                                               | Power Amps          | 60  |
| Security                                               | Yes        |                                               | Air Conditioning    | No  |