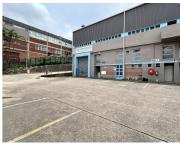

#### 388M<sup>2</sup> FACTORY TO LET IN WESTMEAD

The neat unit is situated in well located industrial complex, on the popular Trafford Road with ease of access to M13/N3 and main routes. The unit has good visibility from the road and positioned opposite the security guard house.Property Features:- 273m2 Clear Span Factory - 5m Height - 5m High Roller Door - Natural Light - Super Link Access- 60 Amp Power (TBC)- 76m2 Office...

| Gross Monthly Rental<br>Available From<br>Lease Period |            | R31,428 (Ex Vat)<br>Immediately<br>Negotiable |                     |     |
|--------------------------------------------------------|------------|-----------------------------------------------|---------------------|-----|
| Building Size (m²)                                     | 388        |                                               | Open Parkings       | 4   |
| Land Size (m²)                                         | -          |                                               | Covered Parkings    | 0   |
| Building Height (m)                                    | 5 m        |                                               | Floor Load Capacity | -   |
| Title                                                  | -          |                                               | Power 3 Phase       | Yes |
| Zoning                                                 | Industrial |                                               | Power Amps          | 60  |
| Security                                               | Yes        |                                               | Air Conditioning    | No  |