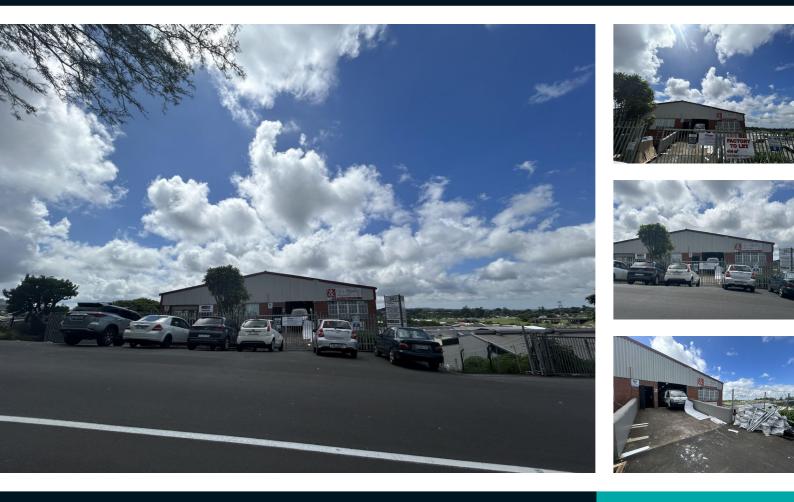

### 414M<sup>2</sup> FACTORY TO LET IN WESTMEAD

This well-positioned industrial mini factory is located in Westmead, offering easy access to the N3 and M13 highways. The property features excellent road frontage, providing high visibility and convenient entry. A roller door at road level facilitates smooth and efficient loading and unloading. The factory itself is neat and boasts ample natural light, creating a productive work environment. It is equipped with...