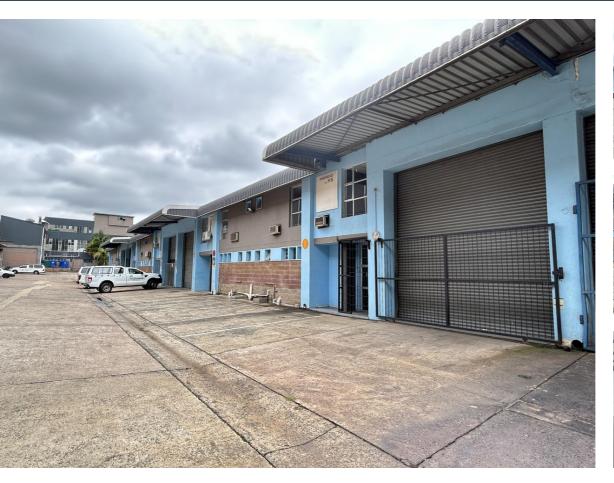

# 363M<sup>2</sup> MINI FACTORY TO LET IN WESTMEAD

The neat unit is situated in well located industrial complex, on the popular Trafford Road with ease of access to M13/N3 and main routes. Property Features:- 280m2 Clear Span Factory- 6m Height- 4m High Roller Door- Natural Light- 60 Amp Power (TBC)-54m2 Office Component- 29m2 Ablutions including change room and showers- 24 Hour access controlled security- Prime Location

| Gross Monthly Rental<br>Available From<br>Lease Period |            | R29,436 (Ex Vat)<br>Immediately<br>3 years |                     |     |
|--------------------------------------------------------|------------|--------------------------------------------|---------------------|-----|
| Building Size (m²)                                     | 363        |                                            | Open Parkings       | 0   |
| Land Size (m²)                                         | -          |                                            | Covered Parkings    | 0   |
| Building Height (m)                                    | 6 m        |                                            | Floor Load Capacity | -   |
| Title                                                  | -          |                                            | Power 3 Phase       | Yes |
| Zoning                                                 | Industrial |                                            | Power Amps          | 60  |
| Security                                               | Yes        |                                            | Air Conditioning    | No  |