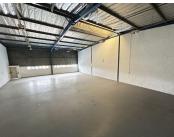

# 363M<sup>2</sup> MINI FACTORY TO LET IN WESTMEAD

The neat unit is situated in well located industrial complex, on the popular Trafford Road with ease of access to M13/N3 and main routes. Property Features:- 280m2 Clear Span Factory- 6m Height- 4m High Roller Door- Natural Light- 60 Amp Power (TBC)-54m2 Office Component- 29m2 Ablutions including change room and showers- 24 Hour access controlled security- Prime Location

| Gross Monthly Rental<br>Available From<br>Lease Period |            | R29,436 (Ex Vat)<br>Immediately<br>3 years |                     |     |
|--------------------------------------------------------|------------|--------------------------------------------|---------------------|-----|
| Building Size (m²)                                     | 363        |                                            | Open Parkings       | 0   |
| Land Size (m²)                                         | -          |                                            | Covered Parkings    | 0   |
| Building Height (m)                                    | 6 m        |                                            | Floor Load Capacity | -   |
| Title                                                  | -          |                                            | Power 3 Phase       | Yes |
| Zoning                                                 | Industrial |                                            | Power Amps          | 60  |
| Security                                               | Yes        |                                            | Air Conditioning    | No  |