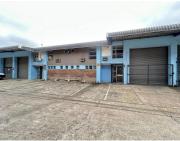

# 363M<sup>2</sup> MINI FACTORY TO LET IN WESTMEAD

The neat unit is situated in well located industrial complex, on the popular Trafford Road with ease of access to M13/N3 and main routes. Property Features:- 280m2 Clear Span Factory- 6m Height- 4m High Roller Door- Natural Light- 60 Amp Power (TBC)-54m2 Office Component- 29m2 Ablutions including change room and showers- 24 Hour access controlled security- Prime Location

| Gross Monthly Rental<br>Available From<br>Lease Period |            | R29,436 (Ex Vat)<br>Immediately<br>3 years |                     |     |
|--------------------------------------------------------|------------|--------------------------------------------|---------------------|-----|
| Building Size (m²)                                     | 363        |                                            | Open Parkings       | 0   |
| Land Size (m²)                                         | -          |                                            | Covered Parkings    | 0   |
| Building Height (m)                                    | 6 m        |                                            | Floor Load Capacity | -   |
| Title                                                  | -          |                                            | Power 3 Phase       | Yes |
| Zoning                                                 | Industrial |                                            | Power Amps          | 60  |
| Security                                               | Yes        |                                            | Air Conditioning    | No  |