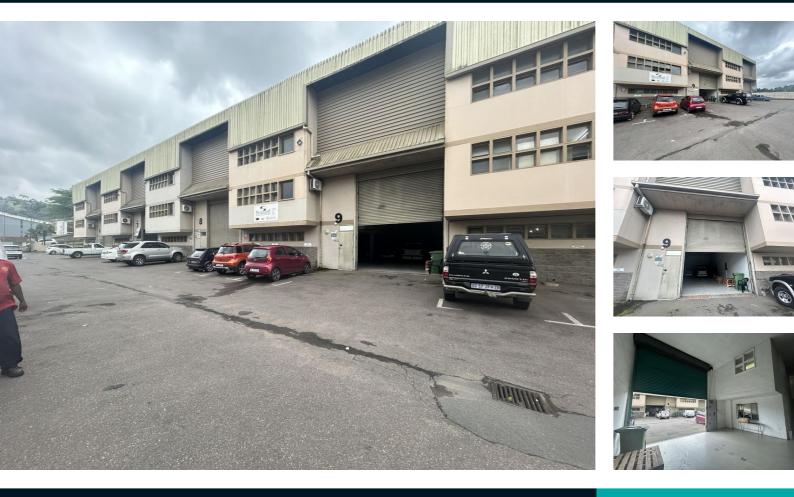

# 368M<sup>2</sup> MINI FACTORY TO LET IN WESTMEAD

This well-maintained industrial property, offering 368m2 of space with a 5-meter height, is located in a neat and secure complex in the highly sought-after Maxmead area of Pinetown. It features a 5-meter high roller door for easy access.Key features include:- 368m2 of versatile industrial space- 5m high clearance- 5m high roller door for smooth access- 100 Amp 3-phase power- Spacious open-plan...

| Gross Monthly RentalR27,600 (Ex Vat)Available From2025-03-01Lease Period3 years |                 |                     |     |
|---------------------------------------------------------------------------------|-----------------|---------------------|-----|
| Building Size (m <sup>2</sup> )                                                 | 368             | Open Parkings       | 4   |
| Land Size (m <sup>2</sup> )                                                     | -               | Covered Parkings    | 0   |
| Building Height (m)                                                             | 5 m             | Floor Load Capacity | -   |
| Title                                                                           | Sectional Title | Power 3 Phase       | Yes |
| Zoning                                                                          | Industrial      | Power Amps          | 100 |
| Security                                                                        | Yes             | Air Conditioning    | Yes |