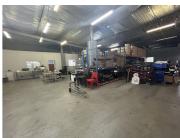

# 400M<sup>2</sup> MINI FACTORY TO LET IN WESTMEAD

Industrial Mini Factory for Lease in WestmeadSize: 400m2 Clear Span FactoryAdditional Yard: 250m2 dedicated yard space, perfect for outdoor storage or parkingLocation: Conveniently located in Westmead, offering easy access to major transport routesFeatures:Epoxy-coated floors for durability and easy maintenanceRoller Doors: 1 x 5m high and 2 x 3m high, providing excellent access for large...

# Gross Monthly Rental R28,000 (Ex Vat) Available From Immediately Lease Period 3 years

| Building Size (m²)  | 400        |
|---------------------|------------|
| Land Size (m²)      | 2500       |
| Building Height (m) | 6 m        |
| Title               | -          |
| Zoning              | Industrial |
| Security            | No         |