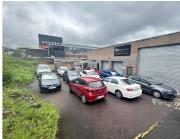

# 400M<sup>2</sup> MINI FACTORY TO LET IN WESTMEAD

Industrial Mini Factory for Lease in WestmeadSize: 400m2 Clear Span FactoryAdditional Yard: 250m2 dedicated yard space, perfect for outdoor storage or parkingLocation: Conveniently located in Westmead, offering easy access to major transport routesFeatures:Epoxy-coated floors for durability and easy maintenanceRoller Doors: 1 x 5m high and 2 x 3m high, providing excellent access for large...

# Gross Monthly Rental R28,000 (Ex Vat) Available From Immediately Lease Period 3 years

| Building Size (m²)  | 400        |
|---------------------|------------|
| Land Size (m²)      | 2500       |
| Building Height (m) | 6 m        |
| Title               | -          |
| Zoning              | Industrial |
| Security            | No         |

| ears                |                        |
|---------------------|------------------------|
| Open Parkings       | 10                     |
| Covered Parkings    | 0                      |
| Floor Load Capacity | 0.75 Tn/m <sup>2</sup> |
| Power 3 Phase       | Yes                    |
| Power Amps          | 100                    |
| Air Conditioning    | Yes                    |