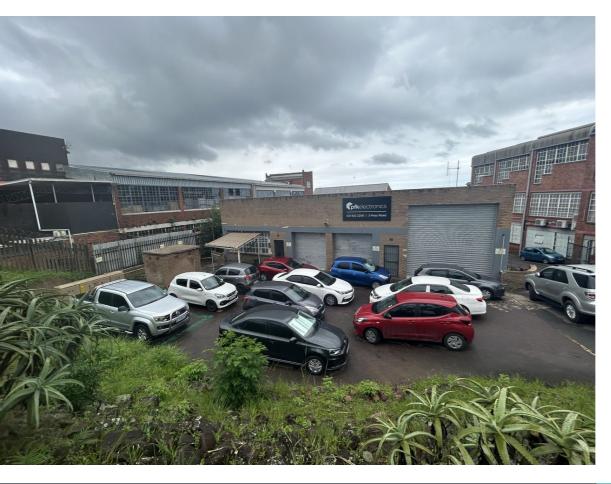

# 400M<sup>2</sup> MINI FACTORY TO LET IN WESTMEAD

Industrial Mini Factory for Lease in WestmeadSize: 400m2 Clear Span FactoryAdditional Yard: 250m2 dedicated yard space, perfect for outdoor storage or parkingLocation: Conveniently located in Westmead, offering easy access to major transport routesFeatures:Epoxy-coated floors for durability and easy maintenanceRoller Doors: 1 x 5m high and 2 x 3m high, providing excellent access for large...

# Gross Monthly Rental R28,000 (Ex Vat) Available From Immediately Lease Period 3 years

| Building Size (m²)  | 400        |
|---------------------|------------|
| Land Size (m²)      | 2500       |
| Building Height (m) | 6 m        |
| Title               | -          |
| Zoning              | Industrial |
| Security            | No         |