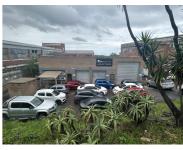

# 400M<sup>2</sup> MINI FACTORY TO LET IN WESTMEAD

Industrial Mini Factory for Lease in WestmeadSize: 400m2 Clear Span FactoryAdditional Yard: 250m2 dedicated yard space, perfect for outdoor storage or parkingLocation: Conveniently located in Westmead, offering easy access to major transport routesFeatures:Epoxy-coated floors for durability and easy maintenanceRoller Doors: 1 x 5m high and 2 x 3m high, providing excellent access for large...

# Gross Monthly Rental R28,000 (Ex Vat) Available From Immediately Lease Period 3 years

| Building Size (m²)  | 400        |
|---------------------|------------|
| Land Size (m²)      | 2500       |
| Building Height (m) | 6 m        |
| Title               | -          |
| Zoning              | Industrial |
| Security            | No         |