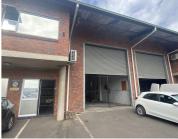

## 373M<sup>2</sup> MINI FACTORY TO LET IN WESTMEAD

Located in a secure, well-maintained 8-unit complex in Westmead, this neat and functional mini factory offers a great opportunity for industrial businesses. With an impressive 7-meter high ceiling and a 5-meter high roller door, the space is designed to accommodate various operational needs, including storage, manufacturing, or distribution. The factory is equipped with a 100 Amp 3-phase power supply....

# Gross Monthly RentalR26,110 (Ex Vat)Available From2025-03-15Lease Period3 years

| Building Size (m²)  | 373        | Open Parkings       |
|---------------------|------------|---------------------|
| Land Size (m²)      | 4056       | Covered Parkings    |
| Building Height (m) | 8 m        | Floor Load Capacity |
| Title               | -          | Power 3 Phase       |
| Zoning              | Industrial | Power Amps          |
| Security            | Yes        | Air Conditioning    |