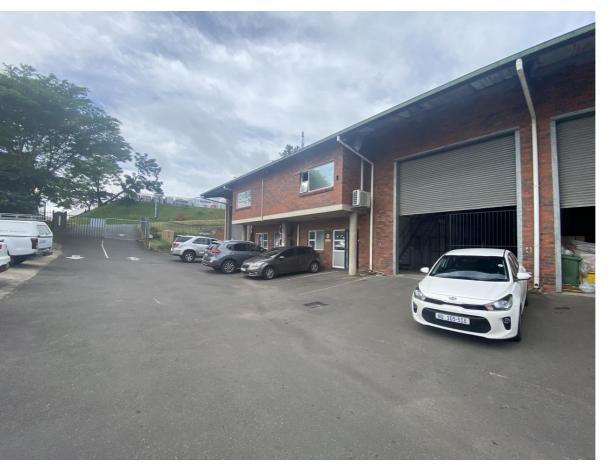

## 373M<sup>2</sup> MINI FACTORY TO LET IN WESTMEAD

Located in a secure, well-maintained 8-unit complex in Westmead, this neat and functional mini factory offers a great opportunity for industrial businesses. With an impressive 7-meter high ceiling and a 5-meter high roller door, the space is designed to accommodate various operational needs, including storage, manufacturing, or distribution. The factory is equipped with a 100 Amp 3-phase power supply....

# Gross Monthly RentalR26,110 (Ex Vat)Available From2025-03-15Lease Period3 years

| Building Size (m²)  | 373        | Open Parkings       |
|---------------------|------------|---------------------|
| Land Size (m²)      | 4056       | Covered Parkings    |
| Building Height (m) | 8 m        | Floor Load Capacity |
| Title               | -          | Power 3 Phase       |
| Zoning              | Industrial | Power Amps          |
| Security            | Yes        | Air Conditioning    |