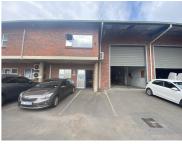

## 373M<sup>2</sup> MINI FACTORY TO LET IN WESTMEAD

Located in a secure, well-maintained 8-unit complex in Westmead, this neat and functional mini factory offers a great opportunity for industrial businesses. With an impressive 7-meter high ceiling and a 5-meter high roller door, the space is designed to accommodate various operational needs, including storage, manufacturing, or distribution. The factory is equipped with a 100 Amp 3-phase power supply....

# Gross Monthly RentalR26,110 (Ex Vat)Available From2025-03-15Lease Period3 years

| Building Size (m²)  | 373        | Open Parkings       |
|---------------------|------------|---------------------|
| Land Size (m²)      | 4056       | Covered Parkings    |
| Building Height (m) | 8 m        | Floor Load Capacity |
| Title               | -          | Power 3 Phase       |
| Zoning              | Industrial | Power Amps          |
| Security            | Yes        | Air Conditioning    |