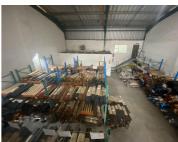

## 373M<sup>2</sup> MINI FACTORY TO LET IN WESTMEAD

Located in a secure, well-maintained 8-unit complex in Westmead, this neat and functional mini factory offers a great opportunity for industrial businesses. With an impressive 7-meter high ceiling and a 5-meter high roller door, the space is designed to accommodate various operational needs, including storage, manufacturing, or distribution. The factory is equipped with a 100 Amp 3-phase power supply....