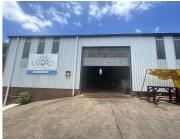

# 480M<sup>2</sup> MINI FACTORY TO LET IN WESTMEAD

Location: Prime WestmeadSize: 480m2 Factory SpaceProperty Type: Industrial FacilityFeatures:- Newly renovated with a modern, functional layout- Height: 6m high ceilings offering ample vertical space- Natural Light: Abundant natural light throughout the space-Roller Doors:1 x 4m high on-grade roller door1 x 2m high roller door on loading ramp- Internal Drainage: Equipped with internal...

| Gross Monthly Rental |            | R38         | 3,400 (Ex Vat)      |     |
|----------------------|------------|-------------|---------------------|-----|
| Available From       |            | Immediately |                     |     |
| Lease Period         |            | Negotiable  |                     |     |
| Building Size (m²)   | 480        |             | Open Parkings       | 0   |
| Land Size (m²)       | 2000       |             | Covered Parkings    | 0   |
| Building Height (m)  | 6 m        |             | Floor Load Capacity | -   |
| Title                | -          |             | Power 3 Phase       | Yes |
| Zoning               | Industrial |             | Power Amps          | 100 |