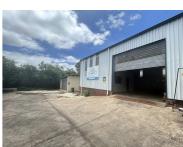

# 480M<sup>2</sup> MINI FACTORY TO LET IN WESTMEAD

Location: Prime WestmeadSize: 480m2 Factory SpaceProperty Type: Industrial FacilityFeatures:- Newly renovated with a modern, functional layout- Height: 6m high ceilings offering ample vertical space- Natural Light: Abundant natural light throughout the space-Roller Doors:1 x 4m high on-grade roller door1 x 2m high roller door on loading ramp- Internal Drainage: Equipped with internal...

| Gross Monthly Rental |            | R38         | 3,400 (Ex Vat)      |     |
|----------------------|------------|-------------|---------------------|-----|
| Available From       |            | Immediately |                     |     |
| Lease Period         |            | Negotiable  |                     |     |
| Building Size (m²)   | 480        |             | Open Parkings       | 0   |
| Land Size (m²)       | 2000       |             | Covered Parkings    | 0   |
| Building Height (m)  | 6 m        |             | Floor Load Capacity | -   |
| Title                | -          |             | Power 3 Phase       | Yes |
| Zoning               | Industrial |             | Power Amps          | 100 |