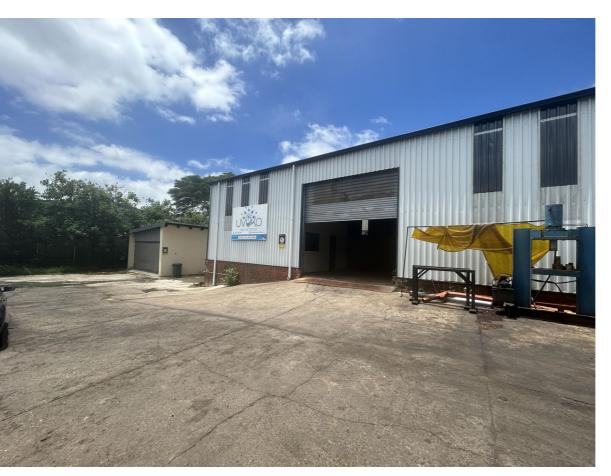

# 480M<sup>2</sup> MINI FACTORY TO LET IN WESTMEAD

Location: Prime WestmeadSize: 480m2 Factory SpaceProperty Type: Industrial FacilityFeatures:- Newly renovated with a modern, functional layout- Height: 6m high ceilings offering ample vertical space- Natural Light: Abundant natural light throughout the space-Roller Doors:1 x 4m high on-grade roller door1 x 2m high roller door on loading ramp- Internal Drainage: Equipped with internal...

| Gross Monthly Rental |            | R38         | 3,400 (Ex Vat)      |     |
|----------------------|------------|-------------|---------------------|-----|
| Available From       |            | Immediately |                     |     |
| Lease Period         |            | Negotiable  |                     |     |
| Building Size (m²)   | 480        |             | Open Parkings       | 0   |
| Land Size (m²)       | 2000       |             | Covered Parkings    | 0   |
| Building Height (m)  | 6 m        |             | Floor Load Capacity | -   |
| Title                | -          |             | Power 3 Phase       | Yes |
| Zoning               | Industrial |             | Power Amps          | 100 |