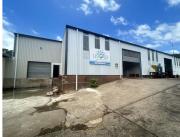

# 480M<sup>2</sup> MINI FACTORY TO LET IN WESTMEAD

Location: Prime WestmeadSize: 480m2 Factory SpaceProperty Type: Industrial FacilityFeatures:- Newly renovated with a modern, functional layout- Height: 6m high ceilings offering ample vertical space- Natural Light: Abundant natural light throughout the space-Roller Doors:1 x 4m high on-grade roller door1 x 2m high roller door on loading ramp- Internal Drainage: Equipped with internal...

| Gross Monthly Rental |            | R38         | 3,400 (Ex Vat)      |     |
|----------------------|------------|-------------|---------------------|-----|
| Available From       |            | Immediately |                     |     |
| Lease Period         |            | Negotiable  |                     |     |
| Building Size (m²)   | 480        |             | Open Parkings       | 0   |
| Land Size (m²)       | 2000       |             | Covered Parkings    | 0   |
| Building Height (m)  | 6 m        |             | Floor Load Capacity | -   |
| Title                | -          |             | Power 3 Phase       | Yes |
| Zoning               | Industrial |             | Power Amps          | 100 |