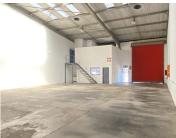

# 286M<sup>2</sup> MINI FACTORY TO LET IN WESTMEAD

Prime Industrial Property for Lease - WestmeadLocation: Excellent position in a prime Westmead industrial areaSize: 286m2 mini factoryBuilding Features:- Clear span floor- 7m high ceilings-Ample natural light - 5m high roller door for easy access- Superlink access - 100 amps 3-phase power Office: Small office component includedSecurity: 24/7 access with controlled...

# Gross Monthly RentalR24,400 (Ex Vat)Available From2025-05-01Lease Period3 years

| Building Size (m²)  | 286        | Open Parkings           |
|---------------------|------------|-------------------------|
| Land Size (m²)      | 34000      | <b>Covered Parkings</b> |
| Building Height (m) | 7 m        | Floor Load Capacity     |
| Title               | -          | Power 3 Phase           |
| Zoning              | Industrial | Power Amps              |
| Security            | Yes        | Air Conditioning        |