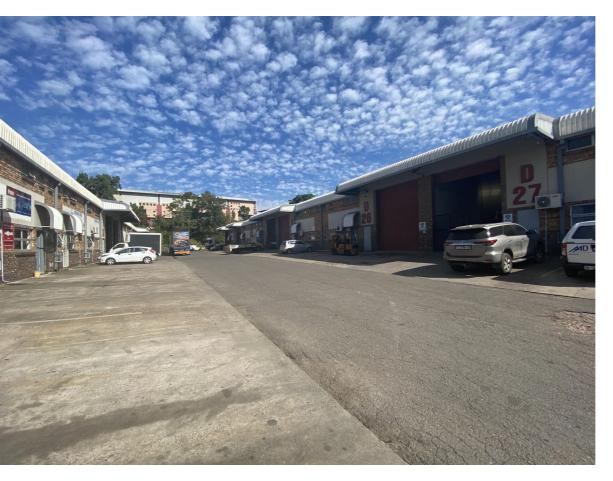

# 286M<sup>2</sup> MINI FACTORY TO LET IN WESTMEAD

Prime Industrial Property for Lease - WestmeadLocation: Excellent position in a prime Westmead industrial areaSize: 286m2 mini factoryBuilding Features:- Clear span floor- 7m high ceilings-Ample natural light - 5m high roller door for easy access- Superlink access - 100 amps 3-phase power Office: Small office component includedSecurity: 24/7 access with controlled...

# Gross Monthly RentalR24,400 (Ex Vat)Available From2025-05-01Lease Period3 years

| Building Size (m²)  | 286        | Open Parkings           |
|---------------------|------------|-------------------------|
| Land Size (m²)      | 34000      | <b>Covered Parkings</b> |
| Building Height (m) | 7 m        | Floor Load Capacity     |
| Title               | -          | Power 3 Phase           |
| Zoning              | Industrial | Power Amps              |
| Security            | Yes        | Air Conditioning        |