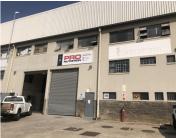

## 548M<sup>2</sup> MINI FACTORY TO LET IN WESTMEAD

Industrial Property for Lease - WestmeadLocation: Well-presented unit in a small complex on Kyalami Road, Westmead, offering excellent road exposureSize: 548m2 unit with a 5m height, featuring a mezzanine level for additional storage spaceWarehouse Features:- Accessed via a 4.5m high roller door-Vehicle access suitable for up to 8-ton trucksOffice & Amenities:- Well-appointed office...

# **Gross Monthly Rental** R46,580 (Ex Vat) **Available From** 2025-08-01 **Lease Period** 3 years

| Building Size (m²)  | 548        | Open Parkings       |
|---------------------|------------|---------------------|
| Land Size (m²)      | 4500       | Covered Parkings    |
| Building Height (m) | 5 m        | Floor Load Capacity |
| Title               | -          | Power 3 Phase       |
| Zoning              | Industrial | Power Amps          |
| Security            | Yes        | Air Conditioning    |
|                     |            |                     |