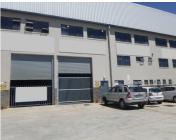

## 548M<sup>2</sup> MINI FACTORY TO LET IN WESTMEAD

Industrial Property for Lease - WestmeadLocation: Well-presented unit in a small complex on Kyalami Road, Westmead, offering excellent road exposureSize: 548m2 unit with a 5m height, featuring a mezzanine level for additional storage spaceWarehouse Features:- Accessed via a 4.5m high roller door-Vehicle access suitable for up to 8-ton trucksOffice & Amenities:- Well-appointed office...

# **Gross Monthly Rental** R46,580 (Ex Vat) **Available From** 2025-08-01 **Lease Period** 3 years

| Building Size (m²)  | 548        | Open Parkings       |
|---------------------|------------|---------------------|
| Land Size (m²)      | 4500       | Covered Parkings    |
| Building Height (m) | 5 m        | Floor Load Capacity |
| Title               | -          | Power 3 Phase       |
| Zoning              | Industrial | Power Amps          |
| Security            | Yes        | Air Conditioning    |
|                     |            |                     |