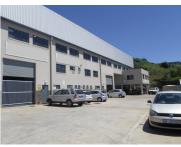

## 548M<sup>2</sup> MINI FACTORY TO LET IN WESTMEAD

Industrial Property for Lease - WestmeadLocation: Well-presented unit in a small complex on Kyalami Road, Westmead, offering excellent road exposureSize: 548m2 unit with a 5m height, featuring a mezzanine level for additional storage spaceWarehouse Features:- Accessed via a 4.5m high roller door-Vehicle access suitable for up to 8-ton trucksOffice & Amenities:- Well-appointed office...

# **Gross Monthly Rental** R46,580 (Ex Vat) **Available From** 2025-08-01 **Lease Period** 3 years

| Building Size (m²)  | 548        | Open Parkings       |
|---------------------|------------|---------------------|
| Land Size (m²)      | 4500       | Covered Parkings    |
| Building Height (m) | 5 m        | Floor Load Capacity |
| Title               | -          | Power 3 Phase       |
| Zoning              | Industrial | Power Amps          |
| Security            | Yes        | Air Conditioning    |
|                     |            |                     |