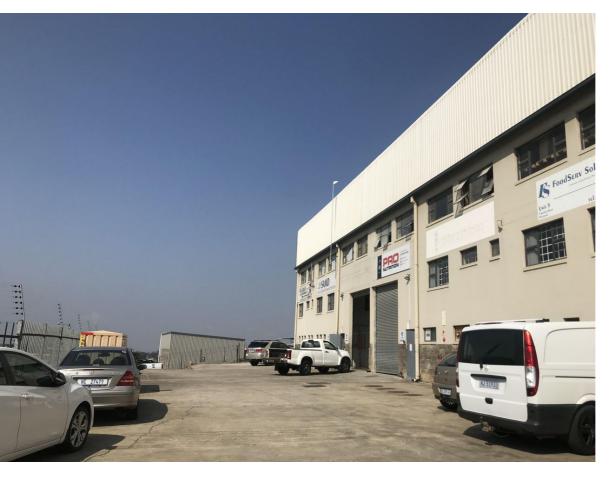

## 548M<sup>2</sup> MINI FACTORY TO LET IN WESTMEAD

Industrial Property for Lease - WestmeadLocation: Well-presented unit in a small complex on Kyalami Road, Westmead, offering excellent road exposureSize: 548m2 unit with a 5m height, featuring a mezzanine level for additional storage spaceWarehouse Features:- Accessed via a 4.5m high roller door-Vehicle access suitable for up to 8-ton trucksOffice & Amenities:- Well-appointed office...

# **Gross Monthly Rental** R46,580 (Ex Vat) **Available From** 2025-08-01 **Lease Period** 3 years

| Building Size (m²)  | 548        | Open Parkings       |
|---------------------|------------|---------------------|
| Land Size (m²)      | 4500       | Covered Parkings    |
| Building Height (m) | 5 m        | Floor Load Capacity |
| Title               | -          | Power 3 Phase       |
| Zoning              | Industrial | Power Amps          |
| Security            | Yes        | Air Conditioning    |
|                     |            |                     |