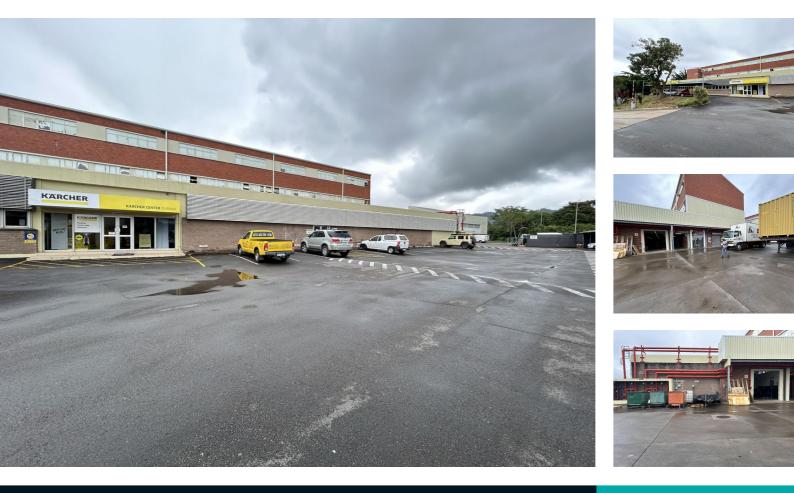

# 1,400M<sup>2</sup> WAREHOUSE TO LET IN WESTMEAD

This industrial property, located on Henry Pennington Road within a secure industrial complex, offers convenient access to major transportation routes such as the N3 and M13. Its strategic positioning ensures good road exposure, enhancing visibility for businesses. Security is provided round-the-clock with access control measures in place.Featuring versatile office, showroom, and workshop spaces, the layout can...