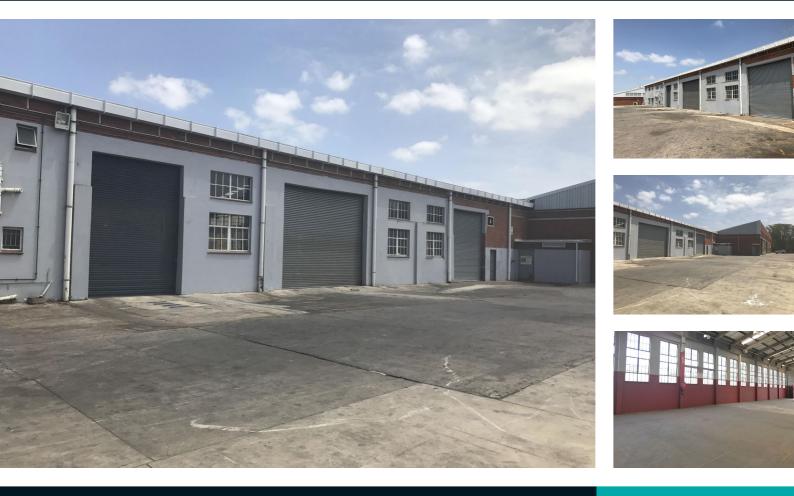

# 2,675M<sup>2</sup> WAREHOUSE TO LET IN WESTMEAD

Located in Gillitts Industrial Park on Gillitts Road, Westmead, this warehouse is strategically positioned with convenient access to major arterial routes and the N3/M13 freeways. The complex features 24-hour access-controlled security, ensuring a secure environment for your operations. The unit includes an exclusive use yard area of approximately 630m2, providing ample space for superlinks and container truck...