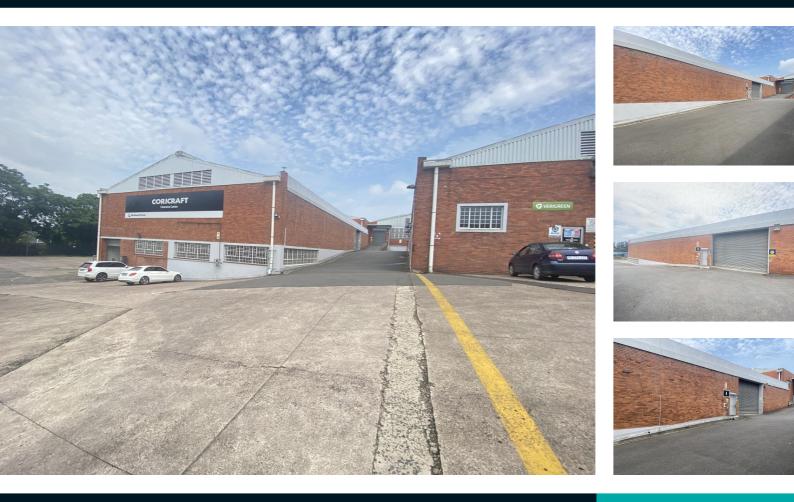

# 1,108M<sup>2</sup> WAREHOUSE TO LET IN WESTMEAD

This 1,108m2 light industrial warehouse is located within the secure and well-managed Gillitts Industrial Park. The complex features comprehensive security with 24-hour access control, providing a safe and accessible environment. The facility offers excellent connectivity to the N3/M13 and major routes, ensuring efficient logistics.Property Features:- Warehouse Space: 1,000m2-Internal Height: 6...