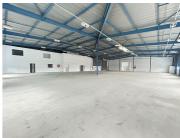

# 1,385M<sup>2</sup> WAREHOUSE TO LET IN WESTMEAD

This neat and well-maintained industrial unit is located within an industrial complex in prime Westmead, offering excellent access to the M13 and N3 freeways. The property features a spacious 1,238m2 warehouse with a 6m high ceiling, epoxy flooring, and good natural light, ensuring an optimal working environment. It is equipped with a 4m high roller door for easy access.In addition to the warehouse, there is a...

# Gross Monthly Rental R113,570 (Ex Vat) Available From Immediately Lease Period 3 years

| Building Size (m²)  | 1385       |
|---------------------|------------|
| Land Size (m²)      | 37500      |
| Building Height (m) | 6 m        |
| Title               | -          |
| Zoning              | Industrial |
| Security            | Yes        |