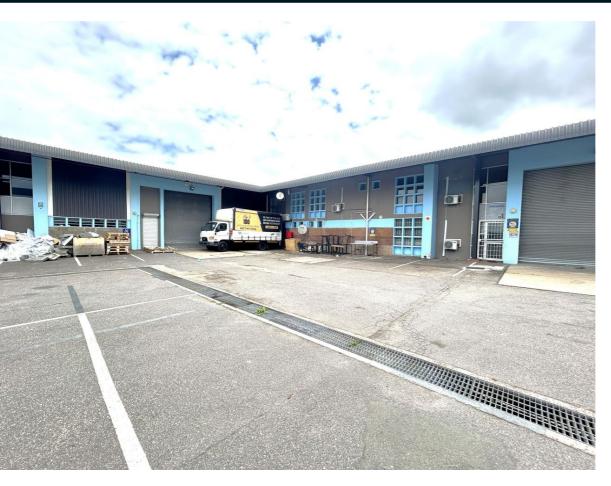

# 1,385M<sup>2</sup> WAREHOUSE TO LET IN WESTMEAD

This neat and well-maintained industrial unit is located within an industrial complex in prime Westmead, offering excellent access to the M13 and N3 freeways. The property features a spacious 1,238m2 warehouse with a 6m high ceiling, epoxy flooring, and good natural light, ensuring an optimal working environment. It is equipped with a 4m high roller door for easy access.In addition to the warehouse, there is a...

# Gross Monthly Rental R113,570 (Ex Vat) Available From Immediately Lease Period 3 years

| Building Size (m²)  | 1385       |
|---------------------|------------|
| Land Size (m²)      | 37500      |
| Building Height (m) | 6 m        |
| Title               | -          |
| Zoning              | Industrial |
| Security            | Yes        |