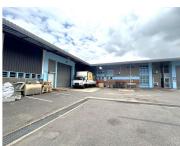

# 1,385M<sup>2</sup> WAREHOUSE TO LET IN WESTMEAD

This neat and well-maintained industrial unit is located within an industrial complex in prime Westmead, offering excellent access to the M13 and N3 freeways. The property features a spacious 1,238m2 warehouse with a 6m high ceiling, epoxy flooring, and good natural light, ensuring an optimal working environment. It is equipped with a 4m high roller door for easy access.In addition to the warehouse, there is a...

# Gross Monthly Rental R113,570 (Ex Vat) Available From Immediately Lease Period 3 years

| Building Size (m²)  | 1385       |
|---------------------|------------|
| Land Size (m²)      | 37500      |
| Building Height (m) | 6 m        |
| Title               | -          |
| Zoning              | Industrial |
| Security            | Yes        |