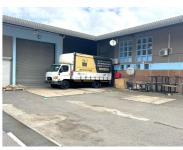

# 1,385M<sup>2</sup> WAREHOUSE TO LET IN WESTMEAD

This neat and well-maintained industrial unit is located within an industrial complex in prime Westmead, offering excellent access to the M13 and N3 freeways. The property features a spacious 1,238m2 warehouse with a 6m high ceiling, epoxy flooring, and good natural light, ensuring an optimal working environment. It is equipped with a 4m high roller door for easy access.In addition to the warehouse, there is a...

# Gross Monthly Rental R113,570 (Ex Vat) Available From Immediately Lease Period 3 years

| Building Size (m²)  | 1385       |
|---------------------|------------|
| Land Size (m²)      | 37500      |
| Building Height (m) | 6 m        |
| Title               | -          |
| Zoning              | Industrial |
| Security            | Yes        |