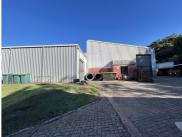

# 1,886M<sup>2</sup> WAREHOUSE TO LET IN WESTMEAD

The 1886m2 standalone warehouse situated on an elevated plot on the busy Kyalami Road in prime Westmead, offers excellent on road exposure and is conveniently located near the N3, M13 and main arterial routes. Key Features:- +- 1500m2 Warehouse component including stores- 6m Height allows for racking- Natural light reducing energy costs- 4 Roller shutter doors provide efficient loading and...