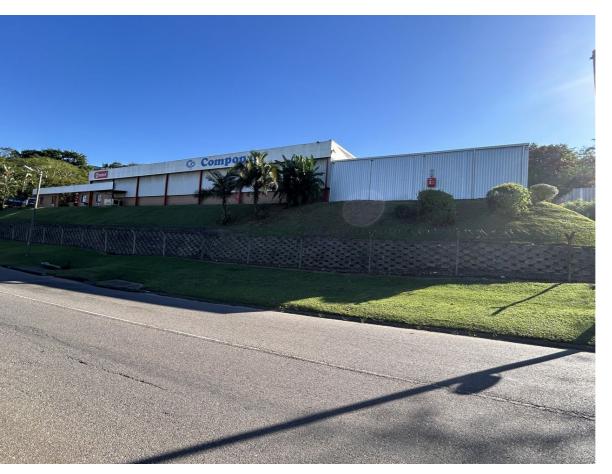

# 1,886M<sup>2</sup> WAREHOUSE TO LET IN WESTMEAD

The 1886m2 standalone warehouse situated on an elevated plot on the busy Kyalami Road in prime Westmead, offers excellent on road exposure and is conveniently located near the N3, M13 and main arterial routes. Key Features:- +- 1500m2 Warehouse component including stores- 6m Height allows for racking- Natural light reducing energy costs- 4 Roller shutter doors provide efficient loading and...